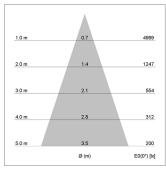

## LIGHT TECHNOLOGY

LED СОВ Light colour 940 Luminous flux 1660 lm System power 23 W Luminaire Efficiency 72 lm/W Reflector Flood Beam angle 40° On/Off Controller

Rotation angle 360° Swivel angle +/- 90° Weight 0.58 kg Protection rating . class IP 20 . II Luminaire colour black