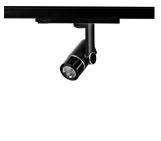

## LIGHT TECHNOLOGY

LED СОВ Light colour 940 Luminous flux 1660 lm System power 23 W Luminaire Efficiency 72 lm/W Reflector Flood Beam angle 40° On/Off Controller

Rotation angle 360° Swivel angle +/- 90° Weight 0.58 kg Protection rating . class IP 20 . II Luminaire colour black

Surface-mounted luminaire, rated life of the LED L80/B10 > 50000 h, colour rendering index CRI > 90, chromaticity tolerance 2 SDCM (initial), miniaturized, vaporized plastic reflector, microfasetted, patented free-form optics (Bartenbach®) with clear and precise light distribution pattern, Reflector holder in plastic, black, high-gloss, reflector support ring with threaded connection and air inlet, die-cast aluminum, silver, housing and bracket in die-cast aluminium, powder-coated, Luminaire housing designed as a heat sink, black, Joint cover in housing color with decorative ring, edge area silver, matt (matt gold with Edition) rear perforated sheet metal cover for housing ventilation, rotation angle 360°, swivel angle +/- 90°, inclusive, On/Off, 220-240 V 50/60Hz, 600 mA, max. 36 luminaires per circuit (B16A fuse), camera-compatible, up to 2.5 KV interference resistance