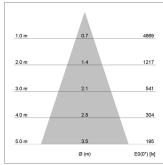

## LIGHT TECHNOLOGY

LED СОВ Light colour 935 Luminous flux 1620 lm System power 23 W Luminaire Efficiency 70 lm/W Reflector Flood Beam angle 40° On/Off Controller

Rotation angle 360° Swivel angle +/- 90° Weight 0.58 kg Protection rating . class IP 20 . II Luminaire colour black