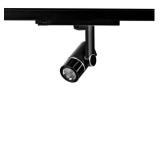

## Ontero SX

Article number: 21700023

Surface-mounted luminaire, rated life of the LED L80/B10 > 50000 h, colour rendering index CRI > 90, chromaticity tolerance 2 SDCM (initial), miniaturized, vaporized plastic reflector, microfasetted, patented free-form optics (Bartenbach®) with clear and precise light distribution pattern, Reflector holder in plastic, black, high-gloss, reflector support ring with threaded connection and air inlet, die-cast aluminum, silver, housing and bracket in die-cast aluminium, powder-coated, Luminaire housing designed as a heat sink, black, Joint cover in housing color with decorative ring, edge area silver, matt (matt gold with Edition) rear perforated sheet metal cover for housing ventilation, rotation angle 360°, swivel angle +/- 90°, inclusive, On/Off, 220-240 V 50/60Hz, 600 mA, max. 36 luminaires per circuit (B16A fuse), camera-compatible, up to 2.5 KV interference resistance