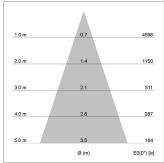

## LIGHT TECHNOLOGY

LED СОВ Light colour 930 Luminous flux 1530 lm 2.3 W System power Luminaire Efficiency 67 lm/W Reflector Flood Beam angle 40° On/Off Controller

Rotation angle 360° Swivel angle +/- 90° Weight 0.58 kg Protection rating . class IP 20 . II Luminaire colour black