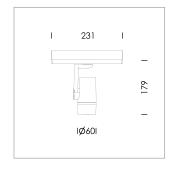

## Ontero SX

Article number: 21700022

Surface-mounted luminaire, rated life of the LED L80/B10 > 50000 h, colour rendering index CRI > 90, chromaticity tolerance 2 SDCM (initial), miniaturized, vaporized plastic reflector, microfasetted, patented free-form optics (Bartenbach®) with clear and precise light distribution pattern, Reflector holder in plastic, black, high-gloss, reflector support ring with threaded connection and air inlet, die-cast aluminum, silver, housing and bracket in die-cast aluminium, powder-coated, Luminaire housing designed as a heat sink, black, Joint cover in housing color with decorative ring, edge area silver, matt (matt gold with Edition) rear perforated sheet metal cover for housing ventilation, rotation angle 360°, swivel angle +/- 90°, inclusive, On/Off, 220-240 V 50/60Hz, 600 mA, max. 36 luminaires per circuit (B16A fuse), camera-compatible, up to 2.5 KV interference resistance