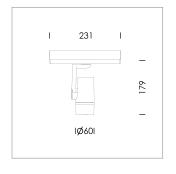

Surface-mounted luminaire, rated life of the LED L80/B10 > 50000 h, colour rendering index CRI > 90, chromaticity tolerance 2 SDCM (initial), miniaturized, vaporized plastic reflector, microfasetted, patented free-form optics (Bartenbach®) with clear and precise light distribution pattern, Reflector holder in plastic, black, high-gloss, reflector support ring with threaded connection and air inlet, die-cast aluminum, silver, housing and bracket in die-cast aluminium, powder-coated, Luminaire housing designed as a heat sink, black, Joint cover in housing color with decorative ring, edge area silver, matt (matt gold with Edition) rear perforated sheet metal cover for housing ventilation, rotation angle 360°, swivel angle +/- 90°, inclusive, On/Off, 220-240 V 50/60Hz, 600 mA, max. 36 luminaires per circuit (B16A fuse), camera-compatible, up to 2.5 KV interference resistance