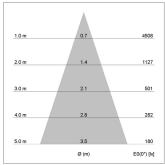

## LIGHT TECHNOLOGY

LED СОВ Light colour 927 Luminous flux 1500 lm System power 2.3 W Luminaire Efficiency 65 lm/W Reflector Flood Beam angle 40° On/Off Controller

Rotation angle 360° Swivel angle +/- 90° Weight 0.58 kg Protection rating . class IP 20 . II Luminaire colour black