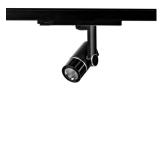

## Ontero SX

Article number: 21700021

Surface-mounted luminaire, rated life of the LED L80/B10 > 50000 h, colour rendering index CRI > 90, chromaticity tolerance 2 SDCM (initial), miniaturized, vaporized plastic reflector, microfasetted, patented free-form optics (Bartenbach®) with clear and precise light distribution pattern, Reflector holder in plastic, black, high-gloss, reflector support ring with threaded connection and air inlet, die-cast aluminum, silver, housing and bracket in die-cast aluminium, powder-coated, Luminaire housing designed as a heat sink, black, Joint cover in housing color with decorative ring, edge area silver, matt (matt gold with Edition) rear perforated sheet metal cover for housing ventilation, rotation angle 360°, swivel angle +/- 90°, inclusive, On/Off, 220-240 V 50/60Hz, 600 mA, max. 36 luminaires per circuit (B16A fuse), camera-compatible, up to 2.5 KV interference resistance