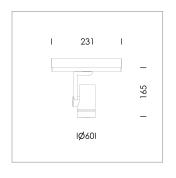

## **LUMINAIRE**

Rotation angle 360° Swivel angle +/- 90° Weight 0.58 kg Protection rating . class IP 20 . II Luminaire colour white

Surface-mounted luminaire, rated life of the LED L80/B10 > 50000 h, colour rendering index CRI > 90, chromaticity tolerance 2 SDCM (initial), miniaturized, vaporized plastic reflector, microfasetted, patented free-form optics (Bartenbach®) with clear and precise light distribution pattern, Reflector holder in plastic, black, high-gloss, reflector support ring with threaded connection and air inlet, die-cast aluminum, silver, housing and bracket in die-cast aluminium, powder-coated, Luminaire housing designed as a heat sink, white, Joint cover in housing color with decorative ring, edge area silver, matt (matt gold with Edition) rear perforated sheet metal cover for housing ventilation, rotation angle 360°, swivel angle +/- 90°, inclusive, Casambi, 220-240 V 50/60Hz, 600 mA, max. 64 luminaires per circuit (B16A fuse), camera-compatible, up to 2.5 KV interference resistance