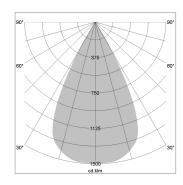

## LIGHT TECHNOLOGY

LED СОВ Light colour 940 Luminous flux 1760 lm 2.3 W System power Luminaire Efficiency 77 lm/W Reflector WideFlood Beam angle 60° On/Off Controller