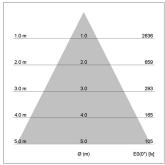

## LIGHT TECHNOLOGY

LED СОВ Light colour 940 Luminous flux 1760 lm 2.3 W System power Luminaire Efficiency 77 lm/W Reflector WideFlood Beam angle 60° On/Off Controller