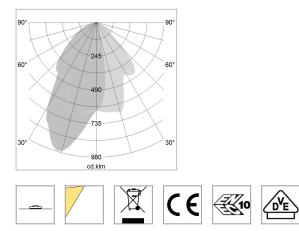

## LIGHT TECHNOLOGY

| LED                  | LED         |
|----------------------|-------------|
| Light colour         | SpecialMeat |
| Luminous flux        | 960 lm      |
| System power         | 17 W        |
| Luminaire Efficiency | 56 lm/W     |
| Reflector            | WallBeam    |
| Controller           | On/Off      |
|                      |             |