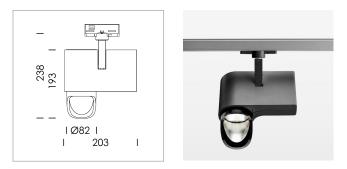

## LUMINAIRE

Rotation angle Swivel angle Weight Protection rating . class Luminaire colour 330° 90° 1.3 kg IP 20 . I black

## OPTIONAL

RAL-colours, NCS-colours (powder coating or wet spraying) on inquiry, surface alloys on inquiry, honeycomb louver

Surface-mounted luminaire with LED, rated life of the LED L80/B10 > 50000 h, colour rendering index CRI > 82, chromaticity tolerance 2 SDCM (initial), reflector with asymmetrical light distribution pattern, primary reflector and kick reflector 99% pure aluminium in MIRO-Silver®, attachment with kick reflector to the ceiling approach of the light cone, exchangeable reflector unit in high-sheen black plastic, with glass cover, luminaire head/retention arm diecast aluminium, powder-coated, black, rotation angle 330°, swivel angle 90°, Multiadapter, electronic driver: 220-240 V~ / 50-60 Hz, On/Off, max. 34 luminaires per circuit (B16A fuse)