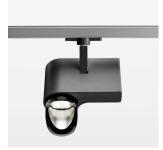

## **LUMINAIRE**

Rotation angle 330°
Swivel angle 90°
Weight 1.3 kg
Protection rating . class IP 20 . I
Luminaire colour black

## **OPTIONAL**

RAL-colours, NCS-colours (powder coating or wet spraying) on inquiry, surface alloys on inquiry, honeycomb louver

Surface-mounted luminaire with LED, rated life of the LED L80/B10 > 50000 h, colour rendering index CRI > 96, chromaticity tolerance 3 SDCM (initial), reflector with asymmetrical light distribution pattern, primary reflector and kick reflector 99% pure aluminium in MIRO-Silver®, attachment with kick reflector to the ceiling approach of the light cone, exchangeable reflector unit in high-sheen black plastic, with glass cover, luminaire head/retention arm diecast aluminium, powder-coated, black, rotation angle 330°, swivel angle 90°, Multiadapter, electronic driver: 220-240 V~ / 50-60 Hz, On/Off, max. 34 luminaires per circuit (B16A fuse)