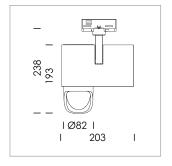

## **LUMINAIRE**

Rotation angle 330°
Swivel angle 90°
Weight 1.3 kg
Protection rating . class IP 20 . I
Luminaire colour black

## **OPTIONAL**

RAL-colours, NCS-colours (powder coating or wet spraying) on inquiry, surface alloys on inquiry, honeycomb louver

Surface-mounted luminaire with LED, rated life of the LED L80/B10 > 50000 h, colour rendering index CRI > 96, chromaticity tolerance 3 SDCM (initial), reflector with asymmetrical light distribution pattern, primary reflector and kick reflector 99% pure aluminium in MIRO-Silver®, attachment with kick reflector to the ceiling approach of the light cone, exchangeable reflector unit in high-sheen black plastic, with glass cover, luminaire head/retention arm diecast aluminium, powder-coated, black, rotation angle 330°, swivel angle 90°, Multiadapter, electronic driver: 220-240 V~ / 50-60 Hz, On/Off, max. 34 luminaires per circuit (B16A fuse)