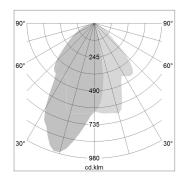

## LIGHT TECHNOLOGY

LED COB
Light colour BeCool
Luminous flux 1460 lm
System power 17 W
Luminaire Efficiency 86 lm/W
Reflector WallBeam
Controller On/Off

## **OPTIONAL**

RAL-colours, NCS-colours (powder coating or wet spraying) on inquiry, surface alloys on inquiry, honeycomb louver

Surface-mounted luminaire with LED, rated life of the LED L80/B10 > 50000 h, colour rendering index CRI > 96, chromaticity tolerance 3 SDCM (initial), reflector with asymmetrical light distribution pattern, primary reflector and kick reflector 99% pure aluminium in MIRO-Silver®, attachment with kick reflector to the ceiling approach of the light cone, exchangeable reflector unit in high-sheen black plastic, with glass cover, luminaire head/retention arm diecast aluminium, powder-coated, black, rotation angle 330°, swivel angle 90°, Multiadapter, electronic driver: 220-240 V~ / 50-60 Hz, On/Off, max. 34 luminaires per circuit (B16A fuse)