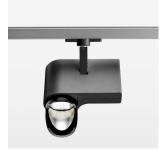

## **LUMINAIRE**

Rotation angle 330°
Swivel angle 90°
Weight 1.3 kg
Protection rating . class IP 20 . I
Luminaire colour black

## **OPTIONAL**

RAL-colours, NCS-colours (powder coating or wet spraying) on inquiry, surface alloys on inquiry, honeycomb louver

Surface-mounted luminaire with LED, rated life of the LED L80/B10 > 50000 h, colour rendering index CRI > 96, chromaticity tolerance 2 SDCM (initial), reflector with asymmetrical light distribution pattern, primary reflector and kick reflector 99% pure aluminium in MIRO-Silver®, attachment with kick reflector to the ceiling approach of the light cone, exchangeable reflector unit in high-sheen black plastic, with glass cover, luminaire head/retention arm diecast aluminium, powder-coated, black, rotation angle 330°, swivel angle 90°, Multiadapter, electronic driver: 220-240 V~ / 50-60 Hz, On/Off, max. 34 luminaires per circuit (B16A fuse)