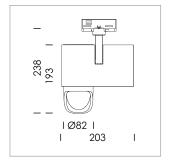

## **LUMINAIRE**

Rotation angle 330°
Swivel angle 90°
Weight 1.3 kg
Protection rating . class IP 20 . I
Luminaire colour black

## **OPTIONAL**

RAL-colours, NCS-colours (powder coating or wet spraying) on inquiry, surface alloys on inquiry, honeycomb louver

Surface-mounted luminaire with LED, rated life of the LED L80/B10 > 50000 h, colour rendering index CRI > 96, chromaticity tolerance 2 SDCM (initial), reflector with asymmetrical light distribution pattern, primary reflector and kick reflector 99% pure aluminium in MIRO-Silver®, attachment with kick reflector to the ceiling approach of the light cone, exchangeable reflector unit in high-sheen black plastic, with glass cover, luminaire head/retention arm diecast aluminium, powder-coated, black, rotation angle 330°, swivel angle 90°, Multiadapter, electronic driver: 220-240 V~ / 50-60 Hz, On/Off, max. 34 luminaires per circuit (B16A fuse)