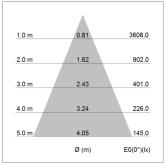

rs (powder coating or wet spraying) on inquiry, surface alloys on inquiry, honeycomb louver





Surface-mounted luminaire with LED, rated life of the LED L80/B10 > 50000 h, colour rendering index CRI > 80, chromaticity tolerance 2 SDCM (initial), reflector with circular light distribution pattern, reflector pure aluminium 99,99% in MIRO-Silver®, segmented and faceted, exchangeable reflector unit in high-sheen black plastic, with glass cover, luminaire head/retention arm diecast aluminium, powder-coated, silver, rotation angle 330°, swivel angle 90°, Multiadapter, electronic driver: 220-240 V~ / 50-60 Hz, On/Off, max. 34 luminaires per circuit (B16A fuse)

Note: All data are typical values. System features may change with product improvements due to technical advances. Errors excepted.