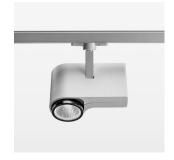

## LIGHT TECHNOLOGY

LED LED Light colour 830 Luminous flux 2140 lm System power 17 W Luminaire Efficiency 126 lm/W Reflector Flood 44° Beam angle On/Off Controller

Rotation angle 330°
Swivel angle 90°
Weight 1.3 kg
Protection rating . class IP 20 . I
Luminaire colour silver

## OPTIONAL

RAL-colours, NCS-colours (powder coating or wet spraying) on inquiry, surface alloys on inquiry, honeycomb louver

Surface-mounted luminaire with LED, rated life of the LED L80/B10 > 50000 h, colour rendering index CRI > 80, chromaticity tolerance 2 SDCM (initial), reflector with circular light distribution pattern, reflector pure aluminium 99,99% in MIRO-Silver®, segmented and faceted, exchangeable reflector unit in high-sheen black plastic, with glass cover, luminaire head/retention arm diecast aluminium, powder-coated, silver, rotation angle 330°, swivel angle 90°, Multiadapter, electronic driver: 220-240 V~ / 50-60 Hz, On/Off, max. 34 luminaires per circuit (B16A fuse)