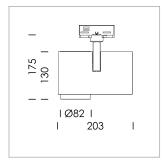

## LIGHT TECHNOLOGY

LED LED Light colour 830 Luminous flux 2140 lm System power 17 W Luminaire Efficiency 126 lm/W Reflector Flood 44° Beam angle On/Off Controller

Rotation angle 330°
Swivel angle 90°
Weight 1.3 kg
Protection rating . class IP 20 . I
Luminaire colour silver

## OPTIONAL

RAL-colours, NCS-colours (powder coating or wet spraying) on inquiry, surface alloys on inquiry, honeycomb louver

Surface-mounted luminaire with LED, rated life of the LED L80/B10 > 50000 h, colour rendering index CRI > 80, chromaticity tolerance 2 SDCM (initial), reflector with circular light distribution pattern, reflector pure aluminium 99,99% in MIRO-Silver®, segmented and faceted, exchangeable reflector unit in high-sheen black plastic, with glass cover, luminaire head/retention arm diecast aluminium, powder-coated, silver, rotation angle 330°, swivel angle 90°, Multiadapter, electronic driver: 220-240 V~ / 50-60 Hz, On/Off, max. 34 luminaires per circuit (B16A fuse)