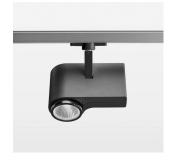

## OPTIONAL

RAL-colours, NCS-colours (powder coating or wet spraying) on inquiry, surface alloys on inquiry, honeycomb louver

Surface-mounted luminaire with LED, rated life of the LED L80/B10 > 50000 h, colour rendering index CRI > 90, chromaticity tolerance 2 SDCM (initial), reflector with circular light distribution pattern, reflector pure aluminium 99,99% in MIRO-Silver®, segmented and faceted, exchangeable reflector unit in high-sheen black plastic, with glass cover, luminaire head/retention arm diecast aluminium, powder-coated, black, rotation angle 330°, swivel angle 90°, Multiadapter, electronic driver: 220-240 V~ / 50-60 Hz, On/Off, max. 34 luminaires per circuit (B16A fuse)