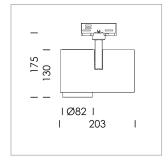

## LIGHT TECHNOLOGY

LED LED Light colour PearlWhite Luminous flux 1770 lm System power 17 W Luminaire Efficiency 104 lm/W Reflector Flood 44° Beam angle On/Off Controller

Rotation angle 330°
Swivel angle 90°
Weight 1.3 kg
Protection rating . class IP 20 . I
Luminaire colour black

## OPTIONAL

RAL-colours, NCS-colours (powder coating or wet spraying) on inquiry, surface alloys on inquiry, honeycomb louver

Surface-mounted luminaire with LED, rated life of the LED L80/B10 > 50000 h, colour rendering index CRI > 90, chromaticity tolerance 2 SDCM (initial), reflector with circular light distribution pattern, reflector pure aluminium 99,99% in MIRO-Silver®, segmented and faceted, exchangeable reflector unit in high-sheen black plastic, with glass cover, luminaire head/retention arm diecast aluminium, powder-coated, black, rotation angle 330°, swivel angle 90°, Multiadapter, electronic driver: 220-240 V~ / 50-60 Hz, On/Off, max. 34 luminaires per circuit (B16A fuse)