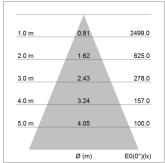

## LIGHT TECHNOLOGY

LED LED Light colour PearlWhite Luminous flux 1770 lm System power 17 W Luminaire Efficiency 104 lm/W Reflector Flood 44° Beam angle On/Off Controller

Rotation angle 330°
Swivel angle 90°
Weight 1.3 kg
Protection rating . class IP 20 . I
Luminaire colour black