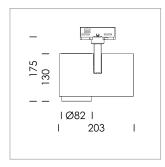

## LIGHT TECHNOLOGY

LED COB Light colour BeCool Luminous flux 1480 lm System power 17 W Luminaire Efficiency 87 lm/W Reflector Flood 44° Beam angle On/Off Controller

Rotation angle 330°
Swivel angle 90°
Weight 1.3 kg
Protection rating . class IP 20 . I
Luminaire colour black

## OPTIONAL

RAL-colours, NCS-colours (powder coating or wet spraying) on inquiry, surface alloys on inquiry, honeycomb louver

Surface-mounted luminaire with LED, rated life of the LED L80/B10 > 50000 h, colour rendering index CRI > 96, chromaticity tolerance 3 SDCM (initial), reflector with circular light distribution pattern, reflector pure aluminium 99,99% in MIRO-Silver®, segmented and faceted, exchangeable reflector unit in high-sheen black plastic, with glass cover, luminaire head/retention arm diecast aluminium, powder-coated, black, rotation angle 330°, swivel angle 90°, Multiadapter, electronic driver: 220-240 V~ / 50-60 Hz, On/Off, max. 34 luminaires per circuit (B16A fuse)