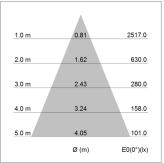

urs (powder coating or wet spraying) on inquiry, surface alloys on inquiry, honeycomb louver





Surface-mounted luminaire with LED, rated life of the LED L80/B10 > 50000 h, colour rendering index CRI > 96, chromaticity tolerance 3 SDCM (initial), reflector with circular light distribution pattern, reflector pure aluminium 99,99% in MIRO-Silver®, segmented and faceted, exchangeable reflector unit in high-sheen black plastic, with glass cover, luminaire head/retention arm diecast aluminium, powder-coated, black, rotation angle 330°, swivel angle 90°, Multiadapter, electronic driver: 220-240 V~ / 50-60 Hz, On/Off, max. 34 luminaires per circuit (B16A fuse)

Note: All data are typical values. System features may change with product improvements due to technical advances. Errors excepted.