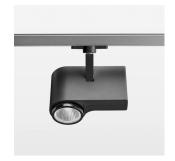

## LIGHT TECHNOLOGY

LED COB Light colour BeCool Luminous flux 1480 lm System power 17 W Luminaire Efficiency 87 lm/W Reflector Flood 44° Beam angle On/Off Controller

Rotation angle 330°
Swivel angle 90°
Weight 1.3 kg
Protection rating . class IP 20 . I
Luminaire colour black

## OPTIONAL

RAL-colours, NCS-colours (powder coating or wet spraying) on inquiry, surface alloys on inquiry, honeycomb louver

Surface-mounted luminaire with LED, rated life of the LED L80/B10 > 50000 h, colour rendering index CRI > 96, chromaticity tolerance 3 SDCM (initial), reflector with circular light distribution pattern, reflector pure aluminium 99,99% in MIRO-Silver®, segmented and faceted, exchangeable reflector unit in high-sheen black plastic, with glass cover, luminaire head/retention arm diecast aluminium, powder-coated, black, rotation angle 330°, swivel angle 90°, Multiadapter, electronic driver: 220-240 V~ / 50-60 Hz, On/Off, max. 34 luminaires per circuit (B16A fuse)