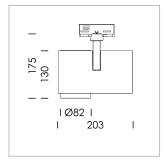

## LIGHT TECHNOLOGY

LED LED Light colour 840 Luminous flux 2220 lm System power 17 W Luminaire Efficiency 131 lm/W Reflector Flood 44° Beam angle On/Off Controller

Rotation angle 330°
Swivel angle 90°
Weight 1.3 kg
Protection rating . class IP 20 . I
Luminaire colour black

## OPTIONAL

RAL-colours, NCS-colours (powder coating or wet spraying) on inquiry, surface alloys on inquiry, honeycomb louver

Surface-mounted luminaire with LED, rated life of the LED L80/B10 > 50000 h, colour rendering index CRI > 80, chromaticity tolerance 2 SDCM (initial), reflector with circular light distribution pattern, reflector pure aluminium 99,99% in MIRO-Silver®, segmented and faceted, exchangeable reflector unit in high-sheen black plastic, with glass cover, luminaire head/retention arm diecast aluminium, powder-coated, black, rotation angle 330°, swivel angle 90°, Multiadapter, electronic driver: 220-240 V~ / 50-60 Hz, On/Off, max. 34 luminaires per circuit (B16A fuse)