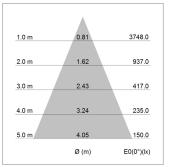

urs (powder coating or wet spraying) on inquiry, surface alloys on inquiry, honeycomb louver





Surface-mounted luminaire with LED, rated life of the LED L80/B10 > 50000 h, colour rendering index CRI > 80, chromaticity tolerance 2 SDCM (initial), reflector with circular light distribution pattern, reflector pure aluminium 99,99% in MIRO-Silver®, segmented and faceted, exchangeable reflector unit in high-sheen black plastic, with glass cover, luminaire head/retention arm diecast aluminium, powder-coated, black, rotation angle 330°, swivel angle 90°, Multiadapter, electronic driver: 220-240 V~ / 50-60 Hz, On/Off, max. 34 luminaires per circuit (B16A fuse)

Note: All data are typical values. System features may change with product improvements due to technical advances. Errors excepted.