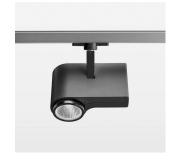

## LIGHT TECHNOLOGY

LED LED Light colour 840 Luminous flux 2220 lm System power 17 W Luminaire Efficiency 131 lm/W Reflector Flood 44° Beam angle On/Off Controller

Rotation angle 330°
Swivel angle 90°
Weight 1.3 kg
Protection rating . class IP 20 . I
Luminaire colour black

## OPTIONAL

RAL-colours, NCS-colours (powder coating or wet spraying) on inquiry, surface alloys on inquiry, honeycomb louver

Surface-mounted luminaire with LED, rated life of the LED L80/B10 > 50000 h, colour rendering index CRI > 80, chromaticity tolerance 2 SDCM (initial), reflector with circular light distribution pattern, reflector pure aluminium 99,99% in MIRO-Silver®, segmented and faceted, exchangeable reflector unit in high-sheen black plastic, with glass cover, luminaire head/retention arm diecast aluminium, powder-coated, black, rotation angle 330°, swivel angle 90°, Multiadapter, electronic driver: 220-240 V~ / 50-60 Hz, On/Off, max. 34 luminaires per circuit (B16A fuse)