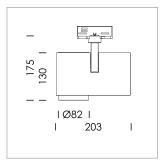

## LIGHT TECHNOLOGY

LED LED Light colour 830 Luminous flux 2140 lm System power 17 W Luminaire Efficiency 126 lm/W Reflector Flood 44° Beam angle On/Off Controller

Rotation angle 330°
Swivel angle 90°
Weight 1.3 kg
Protection rating . class IP 20 . I
Luminaire colour black

## OPTIONAL

RAL-colours, NCS-colours (powder coating or wet spraying) on inquiry, surface alloys on inquiry, honeycomb louver

Surface-mounted luminaire with LED, rated life of the LED L80/B10 > 50000 h, colour rendering index CRI > 80, chromaticity tolerance 2 SDCM (initial), reflector with circular light distribution pattern, reflector pure aluminium 99,99% in MIRO-Silver®, segmented and faceted, exchangeable reflector unit in high-sheen black plastic, with glass cover, luminaire head/retention arm diecast aluminium, powder-coated, black, rotation angle 330°, swivel angle 90°, Multiadapter, electronic driver: 220-240 V~ / 50-60 Hz, On/Off, max. 34 luminaires per circuit (B16A fuse)