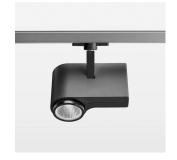

## LIGHT TECHNOLOGY

LED LED Light colour 830 Luminous flux 2140 lm System power 17 W Luminaire Efficiency 126 lm/W Reflector Flood 44° Beam angle On/Off Controller

Rotation angle 330°
Swivel angle 90°
Weight 1.3 kg
Protection rating . class IP 20 . I
Luminaire colour black

## OPTIONAL

RAL-colours, NCS-colours (powder coating or wet spraying) on inquiry, surface alloys on inquiry, honeycomb louver

Surface-mounted luminaire with LED, rated life of the LED L80/B10 > 50000 h, colour rendering index CRI > 80, chromaticity tolerance 2 SDCM (initial), reflector with circular light distribution pattern, reflector pure aluminium 99,99% in MIRO-Silver®, segmented and faceted, exchangeable reflector unit in high-sheen black plastic, with glass cover, luminaire head/retention arm diecast aluminium, powder-coated, black, rotation angle 330°, swivel angle 90°, Multiadapter, electronic driver: 220-240 V~ / 50-60 Hz, On/Off, max. 34 luminaires per circuit (B16A fuse)