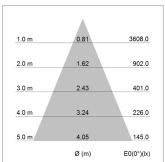

## LIGHT TECHNOLOGY

LED LED Light colour 830 Luminous flux 2140 lm System power 17 W Luminaire Efficiency 126 lm/W Reflector Flood 44° Beam angle On/Off Controller

Rotation angle 330°
Swivel angle 90°
Weight 1.3 kg
Protection rating . class IP 20 . I
Luminaire colour black