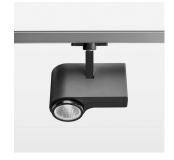

## **LUMINAIRE**

Rotation angle 330°
Swivel angle 90°
Weight 1.3 kg
Protection rating . class IP 20 . I
Luminaire colour black

## OPTIONAL

RAL-colours, NCS-colours (powder coating or wet spraying) on inquiry, surface alloys on inquiry, honeycomb louver

Surface-mounted luminaire with LED, rated life of the LED L80/B10 > 50000 h, colour rendering index CRI > 70, chromaticity tolerance 2 SDCM (initial), 3D silicone lens to reduce the proportion of scattered light, reflector with circular light distribution pattern, reflector pure aluminium 99,99% in MIRO-Silver®, segmented and faceted, exchangeable reflector unit in high-sheen black plastic, with glass cover, luminaire head/retention arm die-cast aluminium, powder-coated, black, rotation angle 330°, swivel angle 90°, Multiadapter, electronic driver: 220-240 V~ / 50-60 Hz, On/Off, max. 34 luminaires per circuit (B16A fuse)