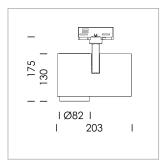

## **LUMINAIRE**

Rotation angle 330°
Swivel angle 90°
Weight 1.3 kg
Protection rating . class IP 20 . I
Luminaire colour black