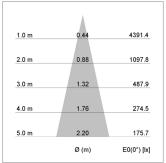

## LIGHT TECHNOLOGY

LED LED Light colour Meat&Fish Luminous flux 1110 lm System power 17 W Luminaire Efficiency 65 lm/W Reflector Medium 25° Beam angle On/Off Controller