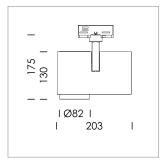

## LIGHT TECHNOLOGY

LED LED Light colour PearlWhite Luminous flux 1710 lm System power 17 W Luminaire Efficiency 101 lm/W Reflector Medium 25° Beam angle On/Off Controller

Rotation angle 330°
Swivel angle 90°
Weight 1.3 kg
Protection rating . class IP 20 . I
Luminaire colour black

## OPTIONAL

RAL-colours, NCS-colours (powder coating or wet spraying) on inquiry, surface alloys on inquiry, honeycomb louver

Surface-mounted luminaire with LED, rated life of the LED L80/B10 > 50000 h, colour rendering index CRI > 90, chromaticity tolerance 2 SDCM (initial), 3D silicone lens to reduce the proportion of scattered light, reflector with circular light distribution pattern, reflector pure aluminium 99,99% in MIRO-Silver®, segmented and faceted, exchangeable reflector unit in high-sheen black plastic, with glass cover, luminaire head/retention arm die-cast aluminium, powder-coated, black, rotation angle 330°, swivel angle 90°, Multiadapter, electronic driver: 220-240 V~ / 50-60 Hz, On/Off, max. 34 luminaires per circuit (B16A fuse)