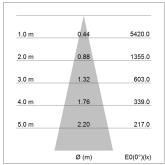

## LIGHT TECHNOLOGY

LED LED Light colour PearlWhite Luminous flux 1710 lm System power 17 W Luminaire Efficiency 101 lm/W Reflector Medium 25° Beam angle On/Off Controller

Rotation angle 330°
Swivel angle 90°
Weight 1.3 kg
Protection rating . class IP 20 . I
Luminaire colour black