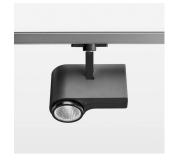

## LIGHT TECHNOLOGY

LED LED Light colour PearlWhite Luminous flux 1710 lm System power 17 W Luminaire Efficiency 101 lm/W Reflector Medium 25° Beam angle On/Off Controller

Rotation angle 330°
Swivel angle 90°
Weight 1.3 kg
Protection rating . class IP 20 . I
Luminaire colour black

## OPTIONAL

RAL-colours, NCS-colours (powder coating or wet spraying) on inquiry, surface alloys on inquiry, honeycomb louver

Surface-mounted luminaire with LED, rated life of the LED L80/B10 > 50000 h, colour rendering index CRI > 90, chromaticity tolerance 2 SDCM (initial), 3D silicone lens to reduce the proportion of scattered light, reflector with circular light distribution pattern, reflector pure aluminium 99,99% in MIRO-Silver®, segmented and faceted, exchangeable reflector unit in high-sheen black plastic, with glass cover, luminaire head/retention arm die-cast aluminium, powder-coated, black, rotation angle 330°, swivel angle 90°, Multiadapter, electronic driver: 220-240 V~ / 50-60 Hz, On/Off, max. 34 luminaires per circuit (B16A fuse)