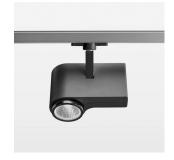

## LIGHT TECHNOLOGY

LED LED Light colour 927 Luminous flux 1600 lm System power 17 W Luminaire Efficiency 94 lm/W Reflector Medium Beam angle 25° On/Off Controller

Rotation angle 330°
Swivel angle 90°
Weight 1.3 kg
Protection rating . class IP 20 . I
Luminaire colour black

## OPTIONAL

RAL-colours, NCS-colours (powder coating or wet spraying) on inquiry, surface alloys on inquiry, honeycomb louver

Surface-mounted luminaire with LED, rated life of the LED L80/B10 > 50000 h, colour rendering index CRI > 80, chromaticity tolerance 2 SDCM (initial), 3D silicone lens to reduce the proportion of scattered light, reflector with circular light distribution pattern, reflector pure aluminium 99,99% in MIRO-Silver®, segmented and faceted, exchangeable reflector unit in high-sheen black plastic, with glass cover, luminaire head/retention arm die-cast aluminium, powder-coated, black, rotation angle 330°, swivel angle 90°, Multiadapter, electronic driver: 220-240 V~ / 50-60 Hz, On/Off, max. 34 luminaires per circuit (B16A fuse)