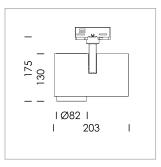

## LIGHT TECHNOLOGY

LED LED Light colour 927 Luminous flux 1600 lm System power 17 W Luminaire Efficiency 94 lm/W Reflector Medium Beam angle 25° On/Off Controller

Rotation angle 330°
Swivel angle 90°
Weight 1.3 kg
Protection rating . class IP 20 . I
Luminaire colour black