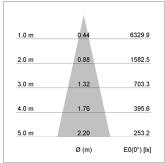

## LIGHT TECHNOLOGY

LED LED Light colour 927 Luminous flux 1600 lm System power 17 W Luminaire Efficiency 94 lm/W Reflector Medium Beam angle 25° On/Off Controller

Rotation angle 330°
Swivel angle 90°
Weight 1.3 kg
Protection rating . class IP 20 . I
Luminaire colour black