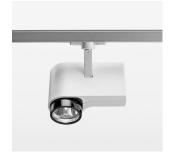

## OPTIONAL

RAL-colours, NCS-colours (powder coating or wet spraying) on inquiry, surface alloys on inquiry, honeycomb louver

Surface-mounted luminaire with LED, rated life of the LED L80/B10 > 50000 h, colour rendering index CRI > 90, chromaticity tolerance 2 SDCM (initial), 3D silicone lens to reduce the proportion of scattered light, rotation-symmetrical reflector with circular light distribution pattern, reflector pure aluminium 99,99% in MIRO-Silver®, segmented and faceted, exchangeable reflector unit in high-sheen black plastic, with glass cover, luminaire head/retention arm die-cast aluminium, powder-coated, white, rotation angle 330°, swivel angle 90°, Multiadapter, electronic driver: 220-240 V~/50-60 Hz, On/Off, max. 34 luminaires per circuit (B16A fuse)