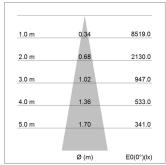

## LIGHT TECHNOLOGY

LED LED Light colour PearlWhite Luminous flux 1730 lm System power 17 W Luminaire Efficiency 102 lm/W Reflector Spot 20° Beam angle On/Off Controller