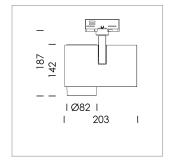

## **LUMINAIRE**

Rotation angle 330°
Swivel angle 90°
Weight 1.3 kg
Protection rating . class IP 20 . I
Luminaire colour white

## OPTIONAL

RAL-colours, NCS-colours (powder coating or wet spraying) on inquiry, surface alloys on inquiry, honeycomb louver

Surface-mounted luminaire with LED, rated life of the LED L80/B10 > 50000 h, colour rendering index CRI > 90, chromaticity tolerance 2 SDCM (initial), 3D silicone lens to reduce the proportion of scattered light, rotation-symmetrical reflector with circular light distribution pattern, reflector pure aluminium 99,99% in MIRO-Silver®, segmented and faceted, exchangeable reflector unit in high-sheen black plastic, with glass cover, luminaire head/retention arm die-cast aluminium, powder-coated, white, rotation angle 330°, swivel angle 90°, Multiadapter, electronic driver: 220-240 V~/50-60 Hz, On/Off, max. 34 luminaires per circuit (B16A fuse)