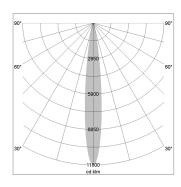

## LIGHT TECHNOLOGY

LED COB Light colour BeNature Luminous flux 620 lm System power 17 W Luminaire Efficiency 36 lm/W Reflector NarrowSpot Beam angle 10° On/Off Controller

Rotation angle 330°
Swivel angle 90°
Weight 1.3 kg
Protection rating . class IP 20 . I
Luminaire colour white