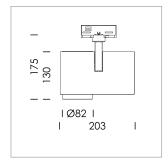

## LIGHT TECHNOLOGY

LED COB Light colour BeNature Luminous flux 620 lm System power 17 W Luminaire Efficiency 36 lm/W Reflector NarrowSpot Beam angle 10° On/Off Controller

Rotation angle 330°
Swivel angle 90°
Weight 1.3 kg
Protection rating . class IP 20 . I
Luminaire colour white

Surface-mounted luminaire with LED, rated life of the LED L80/B10 > 50000 h, colour rendering index CRI > 95, chromaticity tolerance 2 SDCM (initial), 3D silicone lens to reduce the proportion of scattered light, rotation-symmetrical reflector with circular light distribution pattern, reflector pure aluminium 99,99% in MIRO-Silver®, segmented and faceted, exchangeable reflector unit in high-sheen black plastic, with glass cover, luminaire head/retention arm die-cast aluminium, powder-coated, white, rotation angle 330°, swivel angle 90°, Multiadapter, Power-Adapter, Poti, 220-240 V~ / 50-60 Hz, max. 22 luminaires per circuit (B16A fuse)