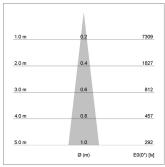

## LIGHT TECHNOLOGY

LED COB Light colour BeNature Luminous flux 620 lm System power 17 W Luminaire Efficiency 36 lm/W Reflector NarrowSpot Beam angle 10° On/Off Controller

Rotation angle 330°
Swivel angle 90°
Weight 1.3 kg
Protection rating . class IP 20 . I
Luminaire colour white