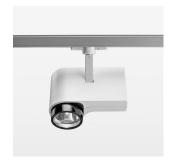

Surface-mounted luminaire with LED, rated life of the LED L80/B10 > 50000 h, colour rendering index CRI > 95, chromaticity tolerance 2 SDCM (initial), 3D silicone lens to reduce the proportion of scattered light, rotation-symmetrical reflector with circular light distribution pattern, reflector pure aluminium 99,99% in MIRO-Silver®, segmented and faceted, exchangeable reflector unit in high-sheen black plastic, with glass cover, luminaire head/retention arm die-cast aluminium, powder-coated, white, rotation angle 330°, swivel angle 90°, Multiadapter, Power-Adapter, Poti, 220-240 V~ / 50-60 Hz, max. 22 luminaires per circuit (B16A fuse)