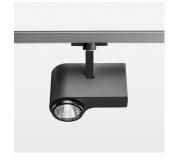

## **LUMINAIRE**

Rotation angle 330°
Swivel angle 90°
Weight 1.3 kg
Protection rating . class IP 20 . I
Luminaire colour black

## OPTIONAL

RAL-colours, NCS-colours (powder coating or wet spraying) on inquiry, surface alloys on inquiry, honeycomb louver

Surface-mounted luminaire with LED, rated life of the LED L80/B10 > 50000 h, colour rendering index CRI > 96, chromaticity tolerance 2 SDCM (initial), 3D silicone lens to reduce the proportion of scattered light, rotation-symmetrical reflector with circular light distribution pattern, reflector pure aluminium 99,99% in MIRO-Silver®, segmented and faceted, exchangeable reflector unit in high-sheen black plastic, with glass cover, luminaire head/retention arm die-cast aluminium, powder-coated, black, rotation angle 330°, swivel angle 90°, Multiadapter, electronic driver: 220-240 V~/50-60 Hz, On/Off, max. 34 luminaires per circuit (B16A fuse)