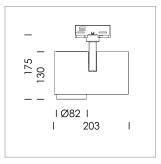

## **LUMINAIRE**

Rotation angle 330°
Swivel angle 90°
Weight 1.3 kg
Protection rating . class IP 20 . I
Luminaire colour black

## OPTIONAL

RAL-colours, NCS-colours (powder coating or wet spraying) on inquiry, surface alloys on inquiry, honeycomb louver

Surface-mounted luminaire with LED, rated life of the LED L80/B10 > 50000 h, colour rendering index CRI > 96, chromaticity tolerance 2 SDCM (initial), 3D silicone lens to reduce the proportion of scattered light, rotation-symmetrical reflector with circular light distribution pattern, reflector pure aluminium 99,99% in MIRO-Silver®, segmented and faceted, exchangeable reflector unit in high-sheen black plastic, with glass cover, luminaire head/retention arm die-cast aluminium, powder-coated, black, rotation angle 330°, swivel angle 90°, Multiadapter, electronic driver: 220-240 V~/50-60 Hz, On/Off, max. 34 luminaires per circuit (B16A fuse)