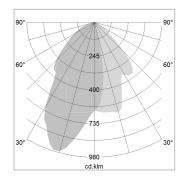

## LIGHT TECHNOLOGY

LED COB
Light colour BeNature
Luminous flux 1630 lm
System power 41 W
Luminaire Efficiency 40 lm/W
Reflector WallBeam
Controller On/Off