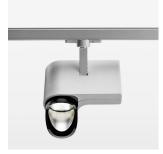

## **LUMINAIRE**

Rotation angle 330°
Swivel angle 90°
Weight 1.3 kg
Protection rating . class IP 20 . I
Luminaire colour silver

Surface-mounted luminaire with LED, rated life of the LED L80/B10 > 50000 h, colour rendering index CRI > 95, chromaticity tolerance 2 SDCM (initial), reflector with asymmetrical light distribution pattern, primary reflector and kick reflector 99% pure aluminium in MIRO-Silver®, attachment with kick reflector to the ceiling approach of the light cone, exchangeable reflector unit in high-sheen black plastic, with glass cover, luminaire head/retention arm diecast aluminium, powder-coated, silver, rotation angle 330°, swivel angle 90°, Multiadapter, Power-Adapter, Poti, 220-240 V~ / 50-60 Hz, max. 22 luminaires per circuit (B16A fuse)