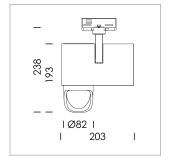

## **LUMINAIRE**

Rotation angle 330°
Swivel angle 90°
Weight 1.3 kg
Protection rating . class IP 20 . I
Luminaire colour silver

Surface-mounted luminaire with LED, rated life of the LED L80/B10 > 50000 h, colour rendering index CRI > 95, chromaticity tolerance 2 SDCM (initial), reflector with asymmetrical light distribution pattern, primary reflector and kick reflector 99% pure aluminium in MIRO-Silver®, attachment with kick reflector to the ceiling approach of the light cone, exchangeable reflector unit in high-sheen black plastic, with glass cover, luminaire head/retention arm diecast aluminium, powder-coated, silver, rotation angle 330°, swivel angle 90°, Multiadapter, Power-Adapter, Poti, 220-240 V~ / 50-60 Hz, max. 22 luminaires per circuit (B16A fuse)