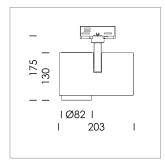

## LIGHT TECHNOLOGY

LED LED Light colour Meat&Fish Luminous flux 1150 lm System power 17 W Luminaire Efficiency 68 lm/W Reflector Flood 44° Beam angle On/Off Controller

Rotation angle 330°
Swivel angle 90°
Weight 1.3 kg
Protection rating . class IP 20 . I
Luminaire colour white

## OPTIONAL

RAL-colours, NCS-colours (powder coating or wet spraying) on inquiry, surface alloys on inquiry, honeycomb louver

Surface-mounted luminaire with LED, rated life of the LED L80/B10 > 50000 h, colour rendering index CRI > 70, chromaticity tolerance 2 SDCM (initial), reflector with circular light distribution pattern, reflector pure aluminium 99,99% in MIRO-Silver®, segmented and faceted, exchangeable reflector unit in high-sheen black plastic, with glass cover, luminaire head/retention arm diecast aluminium, powder-coated, white, rotation angle 330°, swivel angle 90°, Multiadapter, electronic driver: 220-240 V~ / 50-60 Hz, On/Off, max. 34 luminaires per circuit (B16A fuse)