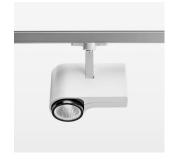

## OPTIONAL

RAL-colours, NCS-colours (powder coating or wet spraying) on inquiry, surface alloys on inquiry, honeycomb louver

Surface-mounted luminaire with LED, rated life of the LED L80/B10 > 50000 h, colour rendering index CRI > 70, chromaticity tolerance 2 SDCM (initial), reflector with circular light distribution pattern, reflector pure aluminium 99,99% in MIRO-Silver®, segmented and faceted, exchangeable reflector unit in high-sheen black plastic, with glass cover, luminaire head/retention arm diecast aluminium, powder-coated, white, rotation angle 330°, swivel angle 90°, Multiadapter, electronic driver: 220-240 V~ / 50-60 Hz, On/Off, max. 34 luminaires per circuit (B16A fuse)