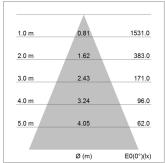

## LIGHT TECHNOLOGY

LED LED Light colour Meat&Fish Luminous flux 1150 lm System power 17 W Luminaire Efficiency 68 lm/W Reflector Flood 44° Beam angle On/Off Controller

Rotation angle 330°
Swivel angle 90°
Weight 1.3 kg
Protection rating . class IP 20 . I
Luminaire colour white