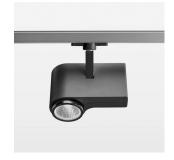

## LIGHT TECHNOLOGY

LED COB Light colour BeNature Luminous flux 1600 lm 41 W System power Luminaire Efficiency 39 lm/W Reflector Medium 25° Beam angle On/Off Controller

Rotation angle 330°
Swivel angle 90°
Weight 1.3 kg
Protection rating . class IP 20 . I
Luminaire colour black

Surface-mounted luminaire with LED, rated life of the LED L80/B10 > 50000 h, colour rendering index CRI > 95, chromaticity tolerance 2 SDCM (initial), 3D silicone lens to reduce the proportion of scattered light, reflector with circular light distribution pattern, reflector pure aluminium 99,99% in MIRO-Silver®, segmented and faceted, exchangeable reflector unit in high-sheen black plastic, with glass cover, luminaire head/retention arm die-cast aluminium, powder-coated, black, rotation angle 330°, swivel angle 90°, Multiadapter, On/Off, max. 34 luminaires per circuit (B16A fuse)