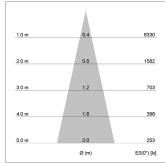

## LIGHT TECHNOLOGY

LED COB Light colour BeNature Luminous flux 1600 lm 41 W System power Luminaire Efficiency 39 lm/W Reflector Medium 25° Beam angle On/Off Controller

Rotation angle 330°
Swivel angle 90°
Weight 1.3 kg
Protection rating . class IP 20 . I
Luminaire colour black