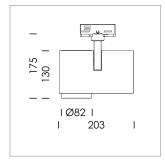

## LIGHT TECHNOLOGY

LED COB Light colour BeNature Luminous flux 1600 lm 41 W System power Luminaire Efficiency 39 lm/W Reflector Medium 25° Beam angle On/Off Controller

Rotation angle 330°
Swivel angle 90°
Weight 1.3 kg
Protection rating . class IP 20 . I
Luminaire colour black

Surface-mounted luminaire with LED, rated life of the LED L80/B10 > 50000 h, colour rendering index CRI > 95, chromaticity tolerance 2 SDCM (initial), 3D silicone lens to reduce the proportion of scattered light, reflector with circular light distribution pattern, reflector pure aluminium 99,99% in MIRO-Silver®, segmented and faceted, exchangeable reflector unit in high-sheen black plastic, with glass cover, luminaire head/retention arm die-cast aluminium, powder-coated, black, rotation angle 330°, swivel angle 90°, Multiadapter, On/Off, max. 34 luminaires per circuit (B16A fuse)