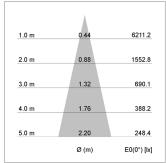

## LIGHT TECHNOLOGY

LED LED Light colour Meat&Fish Luminous flux 1570 lm System power 2.3 W Luminaire Efficiency 68 lm/W Reflector Medium 25° Beam angle On/Off Controller

Rotation angle 330°
Swivel angle 90°
Weight 1.3 kg
Protection rating . class IP 20 . I
Luminaire colour silver