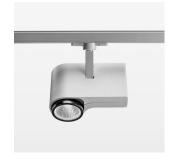

## OPTIONAL

RAL-colours, NCS-colours (powder coating or wet spraying) on inquiry, surface alloys on inquiry, honeycomb louver

Surface-mounted luminaire with LED, rated life of the LED L80/B10 > 50000 h, colour rendering index CRI > 70, chromaticity tolerance 2 SDCM (initial), 3D silicone lens to reduce the proportion of scattered light, reflector with circular light distribution pattern, reflector pure aluminium 99,99% in MIRO-Silver®, segmented and faceted, exchangeable reflector unit in high-sheen black plastic, with glass cover, luminaire head/retention arm die-cast aluminium, powder-coated, silver, rotation angle 330°, swivel angle 90°, Multiadapter, electronic driver: 220-240 V~ / 50-60 Hz, On/Off, max. 34 luminaires per circuit (B16A fuse)