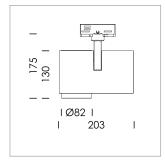

## LIGHT TECHNOLOGY

LED LED Light colour Meat&Fish Luminous flux 1570 lm System power 2.3 W Luminaire Efficiency 68 lm/W Reflector Medium 25° Beam angle On/Off Controller

Rotation angle 330°
Swivel angle 90°
Weight 1.3 kg
Protection rating . class IP 20 . I
Luminaire colour silver

## OPTIONAL

RAL-colours, NCS-colours (powder coating or wet spraying) on inquiry, surface alloys on inquiry, honeycomb louver

Surface-mounted luminaire with LED, rated life of the LED L80/B10 > 50000 h, colour rendering index CRI > 70, chromaticity tolerance 2 SDCM (initial), 3D silicone lens to reduce the proportion of scattered light, reflector with circular light distribution pattern, reflector pure aluminium 99,99% in MIRO-Silver®, segmented and faceted, exchangeable reflector unit in high-sheen black plastic, with glass cover, luminaire head/retention arm die-cast aluminium, powder-coated, silver, rotation angle 330°, swivel angle 90°, Multiadapter, electronic driver: 220-240 V~ / 50-60 Hz, On/Off, max. 34 luminaires per circuit (B16A fuse)