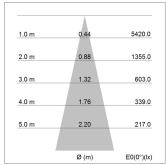

## LIGHT TECHNOLOGY

LED LED Light colour PearlWhite Luminous flux 1710 lm System power 17 W Luminaire Efficiency 101 lm/W Reflector Medium 25° Beam angle On/Off Controller