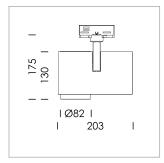

## **LUMINAIRE**

Rotation angle 330°
Swivel angle 90°
Weight 1.3 kg
Protection rating . class IP 20 . I
Luminaire colour silver

## OPTIONAL

RAL-colours, NCS-colours (powder coating or wet spraying) on inquiry, surface alloys on inquiry, honeycomb louver

Surface-mounted luminaire with LED, rated life of the LED L80/B10 > 50000 h, colour rendering index CRI > 90, chromaticity tolerance 2 SDCM (initial), 3D silicone lens to reduce the proportion of scattered light, reflector with circular light distribution pattern, reflector pure aluminium 99,99% in MIRO-Silver®, segmented and faceted, exchangeable reflector unit in high-sheen black plastic, with glass cover, luminaire head/retention arm die-cast aluminium, powder-coated, silver, rotation angle 330°, swivel angle 90°, Multiadapter, electronic driver: 220-240 V~ / 50-60 Hz, On/Off, max. 34 luminaires per circuit (B16A fuse)