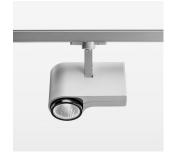

## **LUMINAIRE**

Rotation angle 330°
Swivel angle 90°
Weight 1.3 kg
Protection rating . class IP 20 . I
Luminaire colour silver

## OPTIONAL

RAL-colours, NCS-colours (powder coating or wet spraying) on inquiry, surface alloys on inquiry, honeycomb louver

Surface-mounted luminaire with LED, rated life of the LED L80/B10 > 50000 h, colour rendering index CRI > 90, chromaticity tolerance 2 SDCM (initial), 3D silicone lens to reduce the proportion of scattered light, reflector with circular light distribution pattern, reflector pure aluminium 99,99% in MIRO-Silver®, segmented and faceted, exchangeable reflector unit in high-sheen black plastic, with glass cover, luminaire head/retention arm die-cast aluminium, powder-coated, silver, rotation angle 330°, swivel angle 90°, Multiadapter, electronic driver: 220-240 V~ / 50-60 Hz, On/Off, max. 34 luminaires per circuit (B16A fuse)