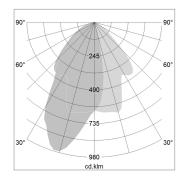

## LIGHT TECHNOLOGY

LED COB
Light colour BeNature
Luminous flux 760 lm
System power 17 W
Luminaire Efficiency 45 lm/W
Reflector WallBeam
Controller On/Off