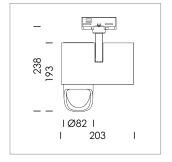

## **LUMINAIRE**

Rotation angle 330°
Swivel angle 90°
Weight 1.3 kg
Protection rating . class IP 20 . I
Luminaire colour white

Surface-mounted luminaire with LED, rated life of the LED L80/B10 > 50000 h, colour rendering index CRI > 95, chromaticity tolerance 2 SDCM (initial), reflector with asymmetrical light distribution pattern, primary reflector and kick reflector 99% pure aluminium in MIRO-Silver®, attachment with kick reflector to the ceiling approach of the light cone, exchangeable reflector unit in high-sheen black plastic, with glass cover, luminaire head/retention arm diecast aluminium, powder-coated, white, rotation angle 330°, swivel angle 90°, Multiadapter, Power-Adapter, Poti, 220-240 V~ / 50-60 Hz, max. 22 luminaires per circuit (B16A fuse)