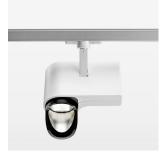

## **LUMINAIRE**

Rotation angle 330°
Swivel angle 90°
Weight 1.3 kg
Protection rating . class IP 20 . I
Luminaire colour white

Surface-mounted luminaire with LED, rated life of the LED L80/B10 > 50000 h, colour rendering index CRI > 95, chromaticity tolerance 2 SDCM (initial), reflector with asymmetrical light distribution pattern, primary reflector and kick reflector 99% pure aluminium in MIRO-Silver®, attachment with kick reflector to the ceiling approach of the light cone, exchangeable reflector unit in high-sheen black plastic, with glass cover, luminaire head/retention arm diecast aluminium, powder-coated, white, rotation angle 330°, swivel angle 90°, Multiadapter, Power-Adapter, Poti, 220-240 V~ / 50-60 Hz, max. 22 luminaires per circuit (B16A fuse)