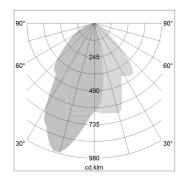

## LIGHT TECHNOLOGY

LED COB
Light colour BeCool
Luminous flux 1460 lm
System power 17 W
Luminaire Efficiency 86 lm/W
Reflector WallBeam
Controller On/Off