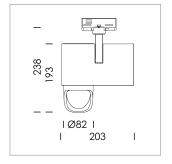

## **LUMINAIRE**

Rotation angle 330°
Swivel angle 90°
Weight 1.3 kg
Protection rating . class IP 20 . I
Luminaire colour white

## **OPTIONAL**

RAL-colours, NCS-colours (powder coating or wet spraying) on inquiry, surface alloys on inquiry, honeycomb louver

Surface-mounted luminaire with LED, rated life of the LED L80/B10 > 50000 h, colour rendering index CRI > 96, chromaticity tolerance 3 SDCM (initial), reflector with asymmetrical light distribution pattern, primary reflector and kick reflector 99% pure aluminium in MIRO-Silver®, attachment with kick reflector to the ceiling approach of the light cone, exchangeable reflector unit in high-sheen black plastic, with glass cover, luminaire head/retention arm diecast aluminium, powder-coated, white, rotation angle 330°, swivel angle 90°, Multiadapter, electronic driver: 220-240 V~ / 50-60 Hz, On/Off, max. 34 luminaires per circuit (B16A fuse)