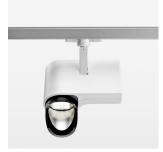

## **LUMINAIRE**

Rotation angle 330°
Swivel angle 90°
Weight 1.3 kg
Protection rating . class IP 20 . I
Luminaire colour white

## **OPTIONAL**

RAL-colours, NCS-colours (powder coating or wet spraying) on inquiry, surface alloys on inquiry, honeycomb louver

Surface-mounted luminaire with LED, rated life of the LED L80/B10 > 50000 h, colour rendering index CRI > 96, chromaticity tolerance 3 SDCM (initial), reflector with asymmetrical light distribution pattern, primary reflector and kick reflector 99% pure aluminium in MIRO-Silver®, attachment with kick reflector to the ceiling approach of the light cone, exchangeable reflector unit in high-sheen black plastic, with glass cover, luminaire head/retention arm diecast aluminium, powder-coated, white, rotation angle 330°, swivel angle 90°, Multiadapter, electronic driver: 220-240 V~ / 50-60 Hz, On/Off, max. 34 luminaires per circuit (B16A fuse)