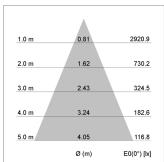

## LIGHT TECHNOLOGY

LED LED Light colour 927 Luminous flux 1660 lm System power 17 W Luminaire Efficiency 98 lm/W Reflector Flood Beam angle 44° On/Off Controller