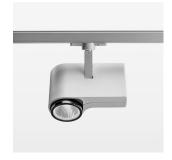

## **OPTIONAL**

RAL-colours, NCS-colours (powder coating or wet spraying) on inquiry, surface alloys on inquiry, honeycomb louver

Surface-mounted luminaire with LED, rated life of the LED L80/B10 > 50000 h, colour rendering index CRI > 80, chromaticity tolerance 2 SDCM (initial), reflector with circular light distribution pattern, reflector pure aluminium 99,99% in MIRO-Silver®, segmented and faceted, exchangeable reflector unit in high-sheen black plastic, with glass cover, luminaire head/retention arm diecast aluminium, powder-coated, silver, rotation angle 330°, swivel angle 90°, Multiadapter, electronic driver: 220-240 V~ / 50-60 Hz, On/Off, max. 34 luminaires per circuit (B16A fuse)