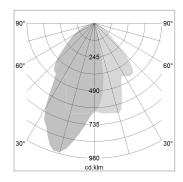

## LIGHT TECHNOLOGY

LED
Light colour
835
Luminous flux
3020 lm
System power
23 W
Luminaire Efficiency
131 lm/W
Reflector
WallBeam
Controller
On/Off