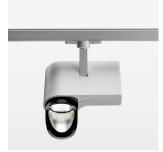

## **LUMINAIRE**

Rotation angle 330°
Swivel angle 90°
Weight 1.3 kg
Protection rating . class IP 20 . I
Luminaire colour silver

## **OPTIONAL**

RAL-colours, NCS-colours (powder coating or wet spraying) on inquiry, surface alloys on inquiry, honeycomb louver

Surface-mounted luminaire with LED, rated life of the LED L80/B10 > 50000 h, colour rendering index CRI > 80, chromaticity tolerance 2 SDCM (initial), reflector with asymmetrical light distribution pattern, primary reflector and kick reflector 99% pure aluminium in MIRO-Silver®, attachment with kick reflector to the ceiling approach of the light cone, exchangeable reflector unit in high-sheen black plastic, with glass cover, luminaire head/retention arm diecast aluminium, powder-coated, silver, rotation angle 330°, swivel angle 90°, Multiadapter, electronic driver: 220-240 V~ / 50-60 Hz, On/Off, max. 34 luminaires per circuit (B16A fuse)