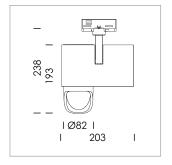

## **LUMINAIRE**

Rotation angle 330°
Swivel angle 90°
Weight 1.3 kg
Protection rating . class IP 20 . I
Luminaire colour silver

## **OPTIONAL**

RAL-colours, NCS-colours (powder coating or wet spraying) on inquiry, surface alloys on inquiry, honeycomb louver

Surface-mounted luminaire with LED, rated life of the LED L80/B10 > 50000 h, colour rendering index CRI > 80, chromaticity tolerance 2 SDCM (initial), reflector with asymmetrical light distribution pattern, primary reflector and kick reflector 99% pure aluminium in MIRO-Silver®, attachment with kick reflector to the ceiling approach of the light cone, exchangeable reflector unit in high-sheen black plastic, with glass cover, luminaire head/retention arm diecast aluminium, powder-coated, silver, rotation angle 330°, swivel angle 90°, Multiadapter, electronic driver: 220-240 V~ / 50-60 Hz, On/Off, max. 34 luminaires per circuit (B16A fuse)