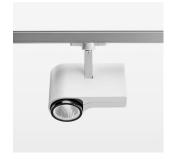

## OPTIONAL

RAL-colours, NCS-colours (powder coating or wet spraying) on inquiry, surface alloys on inquiry, honeycomb louver

Surface-mounted luminaire with LED, rated life of the LED L80/B10 > 50000 h, colour rendering index CRI > 70, chromaticity tolerance 2 SDCM (initial), 3D silicone lens to reduce the proportion of scattered light, reflector with circular light distribution pattern, reflector pure aluminium 99,99% in MIRO-Silver®, segmented and faceted, exchangeable reflector unit in high-sheen black plastic, with glass cover, luminaire head/retention arm die-cast aluminium, powder-coated, white, rotation angle 330°, swivel angle 90°, Multiadapter, electronic driver: 220-240 V~ / 50-60 Hz, On/Off, max. 34 luminaires per circuit (B16A fuse)