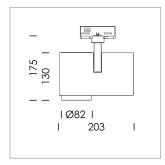

## **LUMINAIRE**

Rotation angle 330°
Swivel angle 90°
Weight 1.3 kg
Protection rating . class IP 20 . I
Luminaire colour white