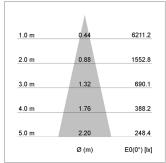

## LIGHT TECHNOLOGY

LED LED Light colour Meat&Fish Luminous flux 1570 lm System power 2.3 W Luminaire Efficiency 68 lm/W Reflector Medium 25° Beam angle On/Off Controller