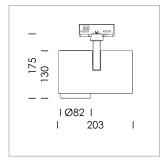

## LIGHT TECHNOLOGY

LED LED Light colour 835 Luminous flux 3070 lm System power 23 W Luminaire Efficiency 133 lm/W Reflector Flood 44° Beam angle On/Off Controller

Rotation angle 330°
Swivel angle 90°
Weight 1.3 kg
Protection rating . class IP 20 . I
Luminaire colour black

## OPTIONAL

RAL-colours, NCS-colours (powder coating or wet spraying) on inquiry, surface alloys on inquiry, honeycomb louver

Surface-mounted luminaire with LED, rated life of the LED L80/B10 > 50000 h, colour rendering index CRI > 80, chromaticity tolerance 2 SDCM (initial), reflector with circular light distribution pattern, reflector pure aluminium 99,99% in MIRO-Silver®, segmented and faceted, exchangeable reflector unit in high-sheen black plastic, with glass cover, luminaire head/retention arm diecast aluminium, powder-coated, black, rotation angle 330°, swivel angle 90°, Multiadapter, electronic driver: 220-240 V~ / 50-60 Hz, On/Off, max. 34 luminaires per circuit (B16A fuse)