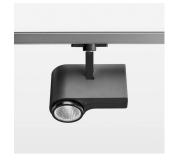

## LIGHT TECHNOLOGY

LED LED Light colour 835 Luminous flux 3070 lm System power 23 W Luminaire Efficiency 133 lm/W Reflector Flood 44° Beam angle On/Off Controller

Rotation angle 330°
Swivel angle 90°
Weight 1.3 kg
Protection rating . class IP 20 . I
Luminaire colour black

## OPTIONAL

RAL-colours, NCS-colours (powder coating or wet spraying) on inquiry, surface alloys on inquiry, honeycomb louver

Surface-mounted luminaire with LED, rated life of the LED L80/B10 > 50000 h, colour rendering index CRI > 80, chromaticity tolerance 2 SDCM (initial), reflector with circular light distribution pattern, reflector pure aluminium 99,99% in MIRO-Silver®, segmented and faceted, exchangeable reflector unit in high-sheen black plastic, with glass cover, luminaire head/retention arm diecast aluminium, powder-coated, black, rotation angle 330°, swivel angle 90°, Multiadapter, electronic driver: 220-240 V~ / 50-60 Hz, On/Off, max. 34 luminaires per circuit (B16A fuse)