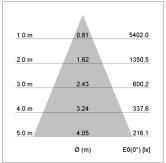

## LIGHT TECHNOLOGY

LED LED Light colour 835 Luminous flux 3070 lm System power 23 W Luminaire Efficiency 133 lm/W Reflector Flood 44° Beam angle On/Off Controller

Rotation angle 330°
Swivel angle 90°
Weight 1.3 kg
Protection rating . class IP 20 . I
Luminaire colour black