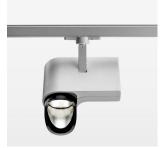

## **LUMINAIRE**

Rotation angle 330°
Swivel angle 90°
Weight 1.3 kg
Protection rating . class IP 20 . I
Luminaire colour silver

## **OPTIONAL**

RAL-colours, NCS-colours (powder coating or wet spraying) on inquiry, surface alloys on inquiry, honeycomb louver

Surface-mounted luminaire with LED, rated life of the LED L80/B10 > 50000 h, colour rendering index CRI > 82, chromaticity tolerance 2 SDCM (initial), reflector with asymmetrical light distribution pattern, primary reflector and kick reflector 99% pure aluminium in MIRO-Silver®, attachment with kick reflector to the ceiling approach of the light cone, exchangeable reflector unit in high-sheen black plastic, with glass cover, luminaire head/retention arm diecast aluminium, powder-coated, silver, rotation angle 330°, swivel angle 90°, Multiadapter, Power-Adapter, Poti, 220-240 V~ / 50-60 Hz, max. 22 luminaires per circuit (B16A fuse)