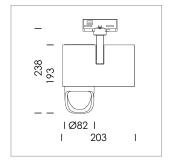

## **LUMINAIRE**

Rotation angle 330°
Swivel angle 90°
Weight 1.3 kg
Protection rating . class IP 20 . I
Luminaire colour silver

## **OPTIONAL**

RAL-colours, NCS-colours (powder coating or wet spraying) on inquiry, surface alloys on inquiry, honeycomb louver

Surface-mounted luminaire with LED, rated life of the LED L80/B10 > 50000 h, colour rendering index CRI > 82, chromaticity tolerance 2 SDCM (initial), reflector with asymmetrical light distribution pattern, primary reflector and kick reflector 99% pure aluminium in MIRO-Silver®, attachment with kick reflector to the ceiling approach of the light cone, exchangeable reflector unit in high-sheen black plastic, with glass cover, luminaire head/retention arm diecast aluminium, powder-coated, silver, rotation angle 330°, swivel angle 90°, Multiadapter, Power-Adapter, Poti, 220-240 V~ / 50-60 Hz, max. 22 luminaires per circuit (B16A fuse)