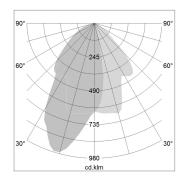

## LIGHT TECHNOLOGY

LED
Light colour
SpecialMeat
Luminous flux
2110 lm
System power
41 W
Luminaire Efficiency
S1 lm/W
Reflector
WallBeam
Controller
On/Off