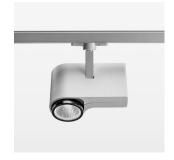

## LIGHT TECHNOLOGY

LED COB Light colour BeNature Luminous flux 770 lm 17 W System power Luminaire Efficiency 45 lm/W Reflector Flood 44° Beam angle On/Off Controller

Rotation angle 330°
Swivel angle 90°
Weight 1.3 kg
Protection rating . class IP 20 . I
Luminaire colour silver

Surface-mounted luminaire with LED, rated life of the LED L80/B10 > 50000 h, colour rendering index CRI > 95, chromaticity tolerance 2 SDCM (initial), reflector with circular light distribution pattern, reflector pure aluminium 99,99% in MIRO-Silver®, segmented and faceted, exchangeable reflector unit in high-sheen black plastic, with glass cover, luminaire head/retention arm diecast aluminium, powder-coated, silver, rotation angle 330°, swivel angle 90°, Multiadapter, Power-Adapter, Poti, 220-240 V~ / 50-60 Hz, max. 22 luminaires per circuit (B16A fuse)