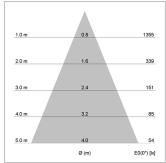

## LIGHT TECHNOLOGY

LED COB Light colour BeNature Luminous flux 770 lm 17 W System power Luminaire Efficiency 45 lm/W Reflector Flood 44° Beam angle On/Off Controller

Rotation angle 330°
Swivel angle 90°
Weight 1.3 kg
Protection rating . class IP 20 . I
Luminaire colour silver