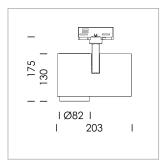

## LIGHT TECHNOLOGY

LED COB Light colour BeNature Luminous flux 770 lm 17 W System power Luminaire Efficiency 45 lm/W Reflector Flood 44° Beam angle On/Off Controller

Rotation angle 330°
Swivel angle 90°
Weight 1.3 kg
Protection rating . class IP 20 . I
Luminaire colour silver

Surface-mounted luminaire with LED, rated life of the LED L80/B10 > 50000 h, colour rendering index CRI > 95, chromaticity tolerance 2 SDCM (initial), reflector with circular light distribution pattern, reflector pure aluminium 99,99% in MIRO-Silver®, segmented and faceted, exchangeable reflector unit in high-sheen black plastic, with glass cover, luminaire head/retention arm diecast aluminium, powder-coated, silver, rotation angle 330°, swivel angle 90°, Multiadapter, Power-Adapter, Poti, 220-240 V~ / 50-60 Hz, max. 22 luminaires per circuit (B16A fuse)