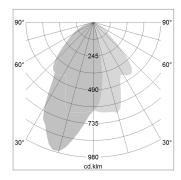

## LIGHT TECHNOLOGY

LED COB
Light colour PearlWhite
Luminous flux 3790 lm
System power 41 W
Luminaire Efficiency 92 lm/W
Reflector WallBeam
Controller On/Off

## **OPTIONAL**

RAL-colours, NCS-colours (powder coating or wet spraying) on inquiry, surface alloys on inquiry, changeable reflector, Casambi model on inquiry

Surface-mounted luminaire with LED, rated life of the LED L80/B10 50000 h (tambient 25°C), colour rendering index CRI > 90, chromaticity tolerance 2 SDCM (initial), reflector with asymmetrical light distribution pattern, primary reflector and kick reflector 99% pure aluminium in MIRO-Silver®, attachment with kick reflector to the ceiling approach of the light cone, exchangeable reflector unit in high-sheen black plastic, with glass cover, luminaire head/retention arm die-cast aluminium, powder-coated, black, rotation angle 330°, swivel angle +/- 90°, On/Off, max. 36 luminaires per circuit (B16A fuse)