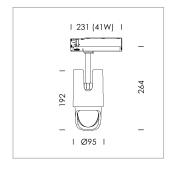

## **LUMINAIRE**

Rotation angle 330° Swivel angle +/- 90° Weight 1.1 kg Protection rating . class IP 20 . II Luminaire colour black

## **OPTIONAL**

RAL-colours, NCS-colours (powder coating or wet spraying) on inquiry, surface alloys on inquiry, changeable reflector, Casambi model on inquiry

Surface-mounted luminaire with LED, rated life of the LED L80/B10 50000 h (tambient 25°C), colour rendering index CRI > 90, chromaticity tolerance 2 SDCM (initial), reflector with asymmetrical light distribution pattern, primary reflector and kick reflector 99% pure aluminium in MIRO-Silver®, attachment with kick reflector to the ceiling approach of the light cone, exchangeable reflector unit in high-sheen black plastic, with glass cover, luminaire head/retention arm die-cast aluminium, powder-coated, black, rotation angle 330°, swivel angle +/- 90°, On/Off, max. 36 luminaires per circuit (B16A fuse)