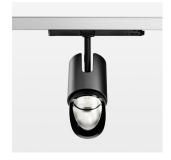

## Ontero IC

Article number: 21480106

## **LUMINAIRE**

Rotation angle 330° Swivel angle +/- 90° Weight 1.1 kg Protection rating . class IP 20 . II Luminaire colour black

## **OPTIONAL**

RAL-colours, NCS-colours (powder coating or wet spraying) on inquiry, surface alloys on inquiry, changeable reflector, Casambi model on inquiry

Surface-mounted luminaire with LED, rated life of the LED L80/B10 50000 h (tambient 25°C), colour rendering index CRI > 90, chromaticity tolerance 2 SDCM (initial), reflector with asymmetrical light distribution pattern, primary reflector and kick reflector 99% pure aluminium in MIRO-Silver®, attachment with kick reflector to the ceiling approach of the light cone, exchangeable reflector unit in high-sheen black plastic, with glass cover, luminaire head/retention arm die-cast aluminium, powder-coated, black, rotation angle 330°, swivel angle +/- 90°, On/Off, max. 36 luminaires per circuit (B16A fuse)