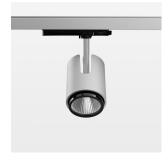

## **OPTIONAL**

RAL-colours, NCS-colours (powder coating or wet spraying) on inquiry, surface alloys on inquiry, changeable reflector, honeycomb louver

Surface-mounted luminaire with LED, rated life of the LED L80/B10 50000 h (tambient 25°C), colour rendering index CRI > 90, chromaticity tolerance 2 SDCM (initial), reflector with circular light distribution pattern, reflector pure aluminium 99,99% in MIRO-Silver®, segmented and faceted, exchangeable reflector unit in high-sheen black plastic, with glass cover, luminaire head/retention arm die-cast aluminium, powder-coated, silver, rotation angle 330°, swivel angle +/- 90°, On/Off, max. 36 luminaires per circuit (B16A fuse)