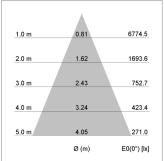

## LIGHT TECHNOLOGY

LED СОВ Light colour PearlWhite Luminous flux 3850 lm System power 41 W Luminaire Efficiency 94 lm/W Reflector Flood Beam angle 40° On/Off Controller

Rotation angle 330° Swivel angle +/- 90° Weight 1.1 kg Protection rating . class IP 20 . II Luminaire colour silver