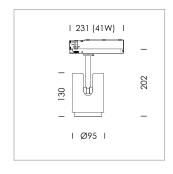

## LIGHT TECHNOLOGY

LED СОВ Light colour PearlWhite Luminous flux 3850 lm System power 41 W Luminaire Efficiency 94 lm/W Reflector Flood Beam angle 40° On/Off Controller

Rotation angle 330° Swivel angle +/- 90° Weight 1.1 kg Protection rating . class IP 20 . II Luminaire colour silver

## **OPTIONAL**

RAL-colours, NCS-colours (powder coating or wet spraying) on inquiry, surface alloys on inquiry, changeable reflector, honeycomb louver

Surface-mounted luminaire with LED, rated life of the LED L80/B10 50000 h (tambient 25°C), colour rendering index CRI > 90, chromaticity tolerance 2 SDCM (initial), reflector with circular light distribution pattern, reflector pure aluminium 99,99% in MIRO-Silver®, segmented and faceted, exchangeable reflector unit in high-sheen black plastic, with glass cover, luminaire head/retention arm die-cast aluminium, powder-coated, silver, rotation angle 330°, swivel angle +/- 90°, On/Off, max. 36 luminaires per circuit (B16A fuse)