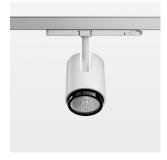

## LIGHT TECHNOLOGY

LED COB Light colour PearlWhite Luminous flux 2520 lm System power 23 W Luminaire Efficiency 110 lm/W Reflector Flood Beam angle 40° On/Off Controller

Rotation angle 330° Swivel angle +/- 90° Weight 1.1 kg Protection rating . class IP 20 . II Luminaire colour white

## **OPTIONAL**

RAL-colours, NCS-colours (powder coating or wet spraying) on inquiry, surface alloys on inquiry, changeable reflector, honeycomb louver

Surface-mounted luminaire with LED, rated life of the LED L80/B10 50000 h (tambient 25°C), colour rendering index CRI > 90, chromaticity tolerance 2 SDCM (initial), reflector with circular light distribution pattern, reflector pure aluminium 99,99% in MIRO-Silver®, segmented and faceted, exchangeable reflector unit in high-sheen black plastic, with glass cover, luminaire head/retention arm die-cast aluminium, powder-coated, white, rotation angle 330°, swivel angle +/- 90°, On/Off, max. 36 luminaires per circuit (B16A fuse)