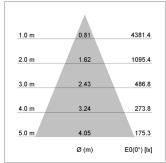

## LIGHT TECHNOLOGY

LED COB Light colour PearlWhite Luminous flux 2520 lm System power 23 W Luminaire Efficiency 110 lm/W Reflector Flood Beam angle 40° On/Off Controller

Rotation angle 330° Swivel angle +/- 90° Weight 1.1 kg Protection rating . class IP 20 . II Luminaire colour white