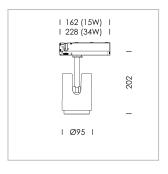

## LIGHT TECHNOLOGY

LED COB Light colour PearlWhite Luminous flux 2520 lm System power 23 W Luminaire Efficiency 110 lm/W Reflector Flood Beam angle 40° On/Off Controller

Rotation angle 330° Swivel angle +/- 90° Weight 1.1 kg Protection rating . class IP 20 . II Luminaire colour white

## **OPTIONAL**

RAL-colours, NCS-colours (powder coating or wet spraying) on inquiry, surface alloys on inquiry, changeable reflector, honeycomb louver

Surface-mounted luminaire with LED, rated life of the LED L80/B10 50000 h (tambient 25°C), colour rendering index CRI > 90, chromaticity tolerance 2 SDCM (initial), reflector with circular light distribution pattern, reflector pure aluminium 99,99% in MIRO-Silver®, segmented and faceted, exchangeable reflector unit in high-sheen black plastic, with glass cover, luminaire head/retention arm die-cast aluminium, powder-coated, white, rotation angle 330°, swivel angle +/- 90°, On/Off, max. 36 luminaires per circuit (B16A fuse)