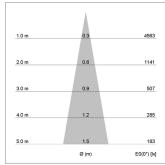

## LIGHT TECHNOLOGY

LED COB Light colour BeNature Luminous flux 750 lm 17 W System power Luminaire Efficiency 44 lm/W Reflector Spot 20° Beam angle Controller On/Off

Rotation angle 330° Swivel angle 4/- 90° Weight 1.1 kg Protection rating . class IP 20 . II Luminaire colour silver