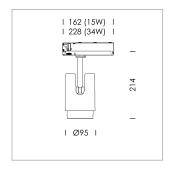

## LIGHT TECHNOLOGY

LED COB Light colour BeNature Luminous flux 750 lm 17 W System power Luminaire Efficiency 44 lm/W Reflector Spot 20° Beam angle Controller On/Off

Rotation angle 330° Swivel angle 4/- 90° Weight 1.1 kg Protection rating . class IP 20 . II Luminaire colour silver

Surface-mounted luminaire with LED, rated life of the LED L80/B10 50000 h (tambient 25°C), colour rendering index CRI > 95, chromaticity tolerance 2 SDCM (initial), 3D silicone lens to reduce the proportion of scattered light, rotation-symmetrical reflector with circular light distribution pattern, reflector pure aluminium 99,99% in MIRO-Silver®, segmented and faceted, exchangeable reflector unit in high-sheen black plastic, with glass cover, luminaire head/retention arm die-cast aluminium, powder-coated, silver, rotation angle 330°, swivel angle +/- 90°, On/Off, max. 36 luminaires per circuit (B16A fuse)