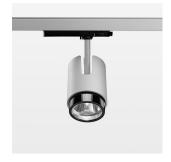

## LIGHT TECHNOLOGY

LED COB Light colour BeNature Luminous flux 750 lm 17 W System power Luminaire Efficiency 44 lm/W Reflector Spot 20° Beam angle Controller On/Off

Rotation angle 330° Swivel angle 4/- 90° Weight 1.1 kg Protection rating . class IP 20 . II Luminaire colour silver

Surface-mounted luminaire with LED, rated life of the LED L80/B10 50000 h (tambient 25°C), colour rendering index CRI > 95, chromaticity tolerance 2 SDCM (initial), 3D silicone lens to reduce the proportion of scattered light, rotation-symmetrical reflector with circular light distribution pattern, reflector pure aluminium 99,99% in MIRO-Silver®, segmented and faceted, exchangeable reflector unit in high-sheen black plastic, with glass cover, luminaire head/retention arm die-cast aluminium, powder-coated, silver, rotation angle 330°, swivel angle +/- 90°, On/Off, max. 36 luminaires per circuit (B16A fuse)