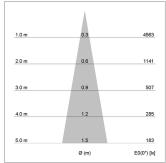

## LIGHT TECHNOLOGY

LED COB Light colour BeNature Luminous flux 750 lm 17 W System power Luminaire Efficiency 44 lm/W Reflector Spot 20° Beam angle Controller On/Off

Rotation angle 330° Swivel angle +/- 90° Weight 1.1 kg Protection rating . class IP 20 . II Luminaire colour white