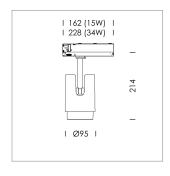

## LIGHT TECHNOLOGY

LED COB Light colour BeNature Luminous flux 750 lm 17 W System power Luminaire Efficiency 44 lm/W Reflector Spot 20° Beam angle Controller On/Off

Rotation angle 330° Swivel angle +/- 90° Weight 1.1 kg Protection rating . class IP 20 . II Luminaire colour white

Surface-mounted luminaire with LED, rated life of the LED L80/B10 50000 h (tambient 25°C), colour rendering index CRI > 95, chromaticity tolerance 2 SDCM (initial), 3D silicone lens to reduce the proportion of scattered light, rotation-symmetrical reflector with circular light distribution pattern, reflector pure aluminium 99,99% in MIRO-Silver®, segmented and faceted, exchangeable reflector unit in high-sheen black plastic, with glass cover, luminaire head/retention arm die-cast aluminium, powder-coated, white, rotation angle 330°, swivel angle +/- 90°, On/Off, max. 36 luminaires per circuit (B16A fuse)