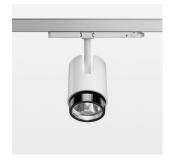

## LIGHT TECHNOLOGY

LED COB Light colour BeNature Luminous flux 750 lm 17 W System power Luminaire Efficiency 44 lm/W Reflector Spot 20° Beam angle Controller On/Off

Rotation angle 330° Swivel angle +/- 90° Weight 1.1 kg Protection rating . class IP 20 . II Luminaire colour white

Surface-mounted luminaire with LED, rated life of the LED L80/B10 50000 h (tambient 25°C), colour rendering index CRI > 95, chromaticity tolerance 2 SDCM (initial), 3D silicone lens to reduce the proportion of scattered light, rotation-symmetrical reflector with circular light distribution pattern, reflector pure aluminium 99,99% in MIRO-Silver®, segmented and faceted, exchangeable reflector unit in high-sheen black plastic, with glass cover, luminaire head/retention arm die-cast aluminium, powder-coated, white, rotation angle 330°, swivel angle +/- 90°, On/Off, max. 36 luminaires per circuit (B16A fuse)