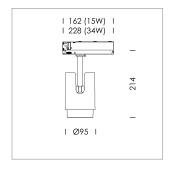

## LIGHT TECHNOLOGY

LED COB Light colour BeNature Luminous flux 750 lm 17 W System power Luminaire Efficiency 44 lm/W Reflector Spot 20° Beam angle Controller On/Off

Rotation angle 330° Swivel angle 4/- 90° Weight 1.1 kg Protection rating . class IP 20 . II Luminaire colour silver

Surface-mounted luminaire with LED, rated life of the LED L80/B10 50000 h (tambient 25°C), colour rendering index CRI > 95, chromaticity tolerance 2 SDCM (initial), 3D silicone lens to reduce the proportion of scattered light, rotation-symmetrical reflector with circular light distribution pattern, reflector pure aluminium 99,99% in MIRO-Silver®, segmented and faceted, exchangeable reflector unit in high-sheen black plastic, with glass cover, luminaire head/retention arm die-cast aluminium, powder-coated, silver, rotation angle 330°, swivel angle +/- 90°, On/Off, max. 36 luminaires per circuit (B16A fuse)