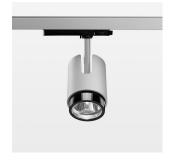

Surface-mounted luminaire with LED, rated life of the LED L80/B10 50000 h (tambient 25°C), colour rendering index CRI > 95, chromaticity tolerance 2 SDCM (initial), 3D silicone lens to reduce the proportion of scattered light, rotation-symmetrical reflector with circular light distribution pattern, reflector pure aluminium 99,99% in MIRO-Silver®, segmented and faceted, exchangeable reflector unit in high-sheen black plastic, with glass cover, luminaire head/retention arm die-cast aluminium, powder-coated, silver, rotation angle 330°, swivel angle +/- 90°, On/Off, max. 36 luminaires per circuit (B16A fuse)