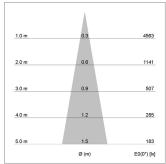

## LIGHT TECHNOLOGY

LED COB Light colour BeNature Luminous flux 750 lm 17 W System power Luminaire Efficiency 44 lm/W Reflector Spot 20° Beam angle Controller On/Off

Rotation angle 330° Swivel angle 4/- 90° Weight 1.1 kg Protection rating . class IP 20 . II Luminaire colour silver