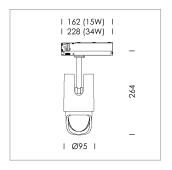

## **LUMINAIRE**

Rotation angle 330° Swivel angle +/- 90° Weight 1.1 kg Protection rating . class IP 20 . II Luminaire colour white

## **OPTIONAL**

RAL-colours, NCS-colours (powder coating or wet spraying) on inquiry, surface alloys on inquiry, changeable reflector, Casambi model on inquiry

Surface-mounted luminaire with LED, rated life of the LED L80/B10 50000 h (tambient 25°C), colour rendering index CRI > 70, chromaticity tolerance 2 SDCM (initial), reflector with asymmetrical light distribution pattern, primary reflector and kick reflector 99% pure aluminium in MIRO-Silver®, attachment with kick reflector to the ceiling approach of the light cone, exchangeable reflector unit in high-sheen black plastic, with glass cover, luminaire head/retention arm die-cast aluminium, powder-coated, white, rotation angle 330°, swivel angle +/- 90°, On/Off, max. 36 luminaires per circuit (B16A fuse)