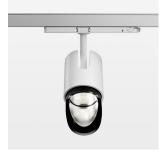

## **LUMINAIRE**

Rotation angle 330° Swivel angle +/- 90° Weight 1.1 kg Protection rating . class IP 20 . II Luminaire colour white

## **OPTIONAL**

RAL-colours, NCS-colours (powder coating or wet spraying) on inquiry, surface alloys on inquiry, changeable reflector, Casambi model on inquiry

Surface-mounted luminaire with LED, rated life of the LED L80/B10 50000 h (tambient 25°C), colour rendering index CRI > 70, chromaticity tolerance 2 SDCM (initial), reflector with asymmetrical light distribution pattern, primary reflector and kick reflector 99% pure aluminium in MIRO-Silver®, attachment with kick reflector to the ceiling approach of the light cone, exchangeable reflector unit in high-sheen black plastic, with glass cover, luminaire head/retention arm die-cast aluminium, powder-coated, white, rotation angle 330°, swivel angle +/- 90°, On/Off, max. 36 luminaires per circuit (B16A fuse)