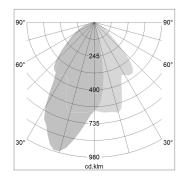

## LIGHT TECHNOLOGY

LED COB
Light colour Meat&Fish
Luminous flux 1590 lm
System power 23 W
Luminaire Efficiency 69 lm/W
Reflector WallBeam
Controller On/Off