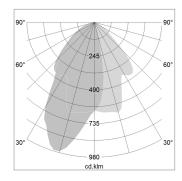

## LIGHT TECHNOLOGY

LED COB
Light colour BeColor
Luminous flux 2750 lm
System power 34 W
Luminaire Efficiency 81 lm/W
Reflector WallBeam
Controller On/Off

## **OPTIONAL**

RAL-colours, NCS-colours (powder coating or wet spraying) on inquiry, surface alloys on inquiry, changeable reflector, Casambi model on inquiry

Surface-mounted luminaire with LED, rated life of the LED L80/B10 50000 h (tambient 25°C), colour rendering index CRI > 96, chromaticity tolerance 2 SDCM (initial), reflector with asymmetrical light distribution pattern, primary reflector and kick reflector 99% pure aluminium in MIRO-Silver®, attachment with kick reflector to the ceiling approach of the light cone, exchangeable reflector unit in high-sheen black plastic, with glass cover, luminaire head/retention arm die-cast aluminium, powder-coated, silver, rotation angle 330°, swivel angle +/- 90°, On/Off, max. 36 luminaires per circuit (B16A fuse)