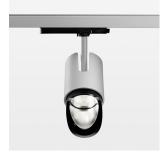

## Ontero IC

Article number: 21480082

## **OPTIONAL**

RAL-colours, NCS-colours (powder coating or wet spraying) on inquiry, surface alloys on inquiry, changeable reflector, Casambi model on inquiry

Surface-mounted luminaire with LED, rated life of the LED L80/B10 50000 h (tambient 25°C), colour rendering index CRI > 96, chromaticity tolerance 2 SDCM (initial), reflector with asymmetrical light distribution pattern, primary reflector and kick reflector 99% pure aluminium in MIRO-Silver®, attachment with kick reflector to the ceiling approach of the light cone, exchangeable reflector unit in high-sheen black plastic, with glass cover, luminaire head/retention arm die-cast aluminium, powder-coated, silver, rotation angle 330°, swivel angle +/- 90°, On/Off, max. 36 luminaires per circuit (B16A fuse)