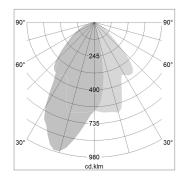

## LIGHT TECHNOLOGY

LED COB
Light colour BeColor
Luminous flux 2750 lm
System power 34 W
Luminaire Efficiency 81 lm/W
Reflector WallBeam
Controller On/Off

## **OPTIONAL**

RAL-colours, NCS-colours (powder coating or wet spraying) on inquiry, surface alloys on inquiry, changeable reflector, Casambi model on inquiry

Surface-mounted luminaire with LED, rated life of the LED L80/B10 50000 h (tambient 25°C), colour rendering index CRI > 96, chromaticity tolerance 2 SDCM (initial), reflector with asymmetrical light distribution pattern, primary reflector and kick reflector 99% pure aluminium in MIRO-Silver®, attachment with kick reflector to the ceiling approach of the light cone, exchangeable reflector unit in high-sheen black plastic, with glass cover, luminaire head/retention arm die-cast aluminium, powder-coated, white, rotation angle 330°, swivel angle +/- 90°, On/Off, max. 36 luminaires per circuit (B16A fuse)