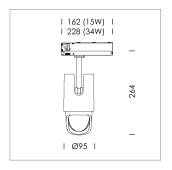

## **LUMINAIRE**

Rotation angle 330° Swivel angle +/- 90° Weight 1.1 kg Protection rating . class IP 20 . II Luminaire colour white

## **OPTIONAL**

RAL-colours, NCS-colours (powder coating or wet spraying) on inquiry, surface alloys on inquiry, changeable reflector, Casambi model on inquiry

Surface-mounted luminaire with LED, rated life of the LED L80/B10 50000 h (tambient 25°C), colour rendering index CRI > 96, chromaticity tolerance 2 SDCM (initial), reflector with asymmetrical light distribution pattern, primary reflector and kick reflector 99% pure aluminium in MIRO-Silver®, attachment with kick reflector to the ceiling approach of the light cone, exchangeable reflector unit in high-sheen black plastic, with glass cover, luminaire head/retention arm die-cast aluminium, powder-coated, white, rotation angle 330°, swivel angle +/- 90°, On/Off, max. 36 luminaires per circuit (B16A fuse)