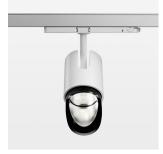

## Ontero IC

Article number: 21480093

## **OPTIONAL**

RAL-colours, NCS-colours (powder coating or wet spraying) on inquiry, surface alloys on inquiry, changeable reflector, Casambi model on inquiry

Surface-mounted luminaire with LED, rated life of the LED L80/B10 50000 h (tambient 25°C), colour rendering index CRI > 96, chromaticity tolerance 2 SDCM (initial), reflector with asymmetrical light distribution pattern, primary reflector and kick reflector 99% pure aluminium in MIRO-Silver®, attachment with kick reflector to the ceiling approach of the light cone, exchangeable reflector unit in high-sheen black plastic, with glass cover, luminaire head/retention arm die-cast aluminium, powder-coated, white, rotation angle 330°, swivel angle +/- 90°, On/Off, max. 36 luminaires per circuit (B16A fuse)