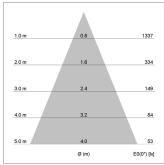

## LIGHT TECHNOLOGY

LED СОВ Light colour BeNature Luminous flux 760 lm 17 W System power Luminaire Efficiency 45 lm/W Reflector Flood Beam angle 40° On/Off Controller

Rotation angle 330° Swivel angle 4/- 90° Weight 1.1 kg Protection rating . class IP 20 . II Luminaire colour white