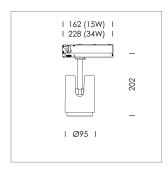

## LIGHT TECHNOLOGY

LED СОВ Light colour BeNature Luminous flux 760 lm 17 W System power Luminaire Efficiency 45 lm/W Reflector Flood Beam angle 40° On/Off Controller

Rotation angle 330° Swivel angle 4/- 90° Weight 1.1 kg Protection rating . class IP 20 . II Luminaire colour white

Surface-mounted luminaire with LED, rated life of the LED L80/B10 50000 h (tambient 25°C), colour rendering index CRI > 95, chromaticity tolerance 2 SDCM (initial), reflector with circular light distribution pattern, reflector pure aluminium 99,99% in MIRO-Silver®, segmented and faceted, exchangeable reflector unit in high-sheen black plastic, with glass cover, luminaire head/retention arm die-cast aluminium, powder-coated, white, rotation angle 330°, swivel angle +/- 90°, On/Off, max. 36 luminaires per circuit (B16A fuse)