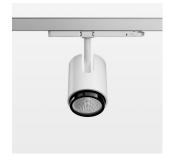

## LIGHT TECHNOLOGY

LED СОВ Light colour BeNature Luminous flux 760 lm 17 W System power Luminaire Efficiency 45 lm/W Reflector Flood Beam angle 40° On/Off Controller

Rotation angle 330° Swivel angle 4/- 90° Weight 1.1 kg Protection rating . class IP 20 . II Luminaire colour white

Surface-mounted luminaire with LED, rated life of the LED L80/B10 50000 h (tambient 25°C), colour rendering index CRI > 95, chromaticity tolerance 2 SDCM (initial), reflector with circular light distribution pattern, reflector pure aluminium 99,99% in MIRO-Silver®, segmented and faceted, exchangeable reflector unit in high-sheen black plastic, with glass cover, luminaire head/retention arm die-cast aluminium, powder-coated, white, rotation angle 330°, swivel angle +/- 90°, On/Off, max. 36 luminaires per circuit (B16A fuse)