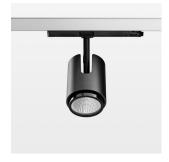

## LIGHT TECHNOLOGY

LED СОВ Light colour 835 Luminous flux 4750 lm System power 41 W Luminaire Efficiency 116 lm/W Reflector Flood Beam angle 40° On/Off Controller

Rotation angle 330° Swivel angle 4/- 90° Weight 1.1 kg Protection rating . class IP 20 . II Luminaire colour black

## OPTIONAL

RAL-colours, NCS-colours (powder coating or wet spraying) on inquiry, surface alloys on inquiry, changeable reflector, honeycomb louver

Surface-mounted luminaire with LED, rated life of the LED L80/B10 50000 h (tambient 25°C), colour rendering index CRI > 80, chromaticity tolerance 2 SDCM (initial), reflector with circular light distribution pattern, reflector pure aluminium 99,99% in MIRO-Silver®, segmented and faceted, exchangeable reflector unit in high-sheen black plastic, with glass cover, luminaire head/retention arm die-cast aluminium, powder-coated, black, rotation angle 330°, swivel angle +/- 90°, On/Off, max. 36 luminaires per circuit (B16A fuse)