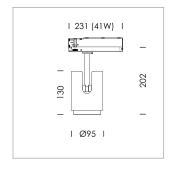

## LIGHT TECHNOLOGY

LED СОВ Light colour 835 Luminous flux 4750 lm System power 41 W Luminaire Efficiency 116 lm/W Reflector Flood Beam angle 40° On/Off Controller

Rotation angle 330° Swivel angle 4/- 90° Weight 1.1 kg Protection rating . class IP 20 . II Luminaire colour black

## OPTIONAL

RAL-colours, NCS-colours (powder coating or wet spraying) on inquiry, surface alloys on inquiry, changeable reflector, honeycomb louver

Surface-mounted luminaire with LED, rated life of the LED L80/B10 50000 h (tambient 25°C), colour rendering index CRI > 80, chromaticity tolerance 2 SDCM (initial), reflector with circular light distribution pattern, reflector pure aluminium 99,99% in MIRO-Silver®, segmented and faceted, exchangeable reflector unit in high-sheen black plastic, with glass cover, luminaire head/retention arm die-cast aluminium, powder-coated, black, rotation angle 330°, swivel angle +/- 90°, On/Off, max. 36 luminaires per circuit (B16A fuse)