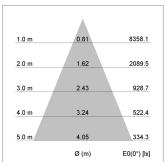

## LIGHT TECHNOLOGY

LED СОВ Light colour 835 Luminous flux 4750 lm System power 41 W Luminaire Efficiency 116 lm/W Reflector Flood Beam angle 40° On/Off Controller

Rotation angle 330° Swivel angle 4/- 90° Weight 1.1 kg Protection rating . class IP 20 . II Luminaire colour black