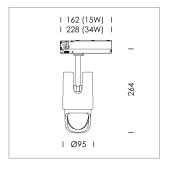

## **LUMINAIRE**

Rotation angle 330° Swivel angle 4/- 90° Weight 1.1 kg Protection rating . class IP 20 . II Luminaire colour white

Surface-mounted luminaire with LED, rated life of the LED L80/B10 50000 h (tambient 25°C), colour rendering index CRI > 95, chromaticity tolerance 2 SDCM (initial), reflector with asymmetrical light distribution pattern, primary reflector and kick reflector 99% pure aluminium in MIRO-Silver®, attachment with kick reflector to the ceiling approach of the light cone, exchangeable reflector unit in high-sheen black plastic, with glass cover, luminaire head/retention arm die-cast aluminium, powder-coated, white, rotation angle 330°, swivel angle +/- 90°, On/Off, max. 36 luminaires per circuit (B16A fuse)