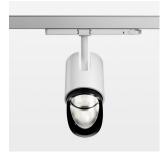

## Ontero IC

Article number: 21480135

## **LUMINAIRE**

Rotation angle 330° Swivel angle 4/- 90° Weight 1.1 kg Protection rating . class IP 20 . II Luminaire colour white

Surface-mounted luminaire with LED, rated life of the LED L80/B10 50000 h (tambient 25°C), colour rendering index CRI > 95, chromaticity tolerance 2 SDCM (initial), reflector with asymmetrical light distribution pattern, primary reflector and kick reflector 99% pure aluminium in MIRO-Silver®, attachment with kick reflector to the ceiling approach of the light cone, exchangeable reflector unit in high-sheen black plastic, with glass cover, luminaire head/retention arm die-cast aluminium, powder-coated, white, rotation angle 330°, swivel angle +/- 90°, On/Off, max. 36 luminaires per circuit (B16A fuse)