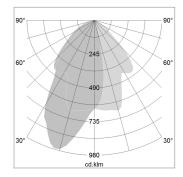

## LIGHT TECHNOLOGY

LED COB
Light colour BeNature
Luminous flux 750 lm
System power 17 W
Luminaire Efficiency 44 lm/W
Reflector WallBeam
Controller On/Off