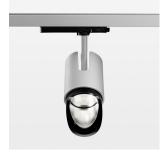

## Ontero IC

Article number: 21480049

## **LUMINAIRE**

Rotation angle 330°
Swivel angle +/- 90°
Weight 1.1 kg
Protection rating . class IP 20 . II
Luminaire colour silver

## **OPTIONAL**

RAL-colours, NCS-colours (powder coating or wet spraying) on inquiry, surface alloys on inquiry, changeable reflector, Casambi model on inquiry

Surface-mounted luminaire with LED, rated life of the LED L80/B10 50000 h (tambient 25°C), colour rendering index CRI > 96, chromaticity tolerance 2 SDCM (initial), reflector with asymmetrical light distribution pattern, primary reflector and kick reflector 99% pure aluminium in MIRO-Silver®, attachment with kick reflector to the ceiling approach of the light cone, exchangeable reflector unit in high-sheen black plastic, with glass cover, luminaire head/retention arm die-cast aluminium, powder-coated, silver, rotation angle 330°, swivel angle +/- 90°, On/Off, max. 36 luminaires per circuit (B16A fuse)