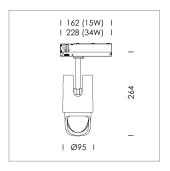

## **LUMINAIRE**

Rotation angle 330°
Swivel angle +/- 90°
Weight 1.1 kg
Protection rating . class IP 20 . II
Luminaire colour silver

## **OPTIONAL**

RAL-colours, NCS-colours (powder coating or wet spraying) on inquiry, surface alloys on inquiry, changeable reflector, Casambi model on inquiry

Surface-mounted luminaire with LED, rated life of the LED L80/B10 50000 h (tambient 25°C), colour rendering index CRI > 96, chromaticity tolerance 2 SDCM (initial), reflector with asymmetrical light distribution pattern, primary reflector and kick reflector 99% pure aluminium in MIRO-Silver®, attachment with kick reflector to the ceiling approach of the light cone, exchangeable reflector unit in high-sheen black plastic, with glass cover, luminaire head/retention arm die-cast aluminium, powder-coated, silver, rotation angle 330°, swivel angle +/- 90°, On/Off, max. 36 luminaires per circuit (B16A fuse)