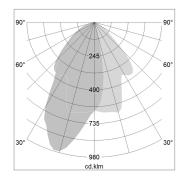

## LIGHT TECHNOLOGY

LED COB
Light colour BeColor
Luminous flux 2030 lm
System power 23 W
Luminaire Efficiency 88 lm/W
Reflector WallBeam
Controller On/Off

## **OPTIONAL**

RAL-colours, NCS-colours (powder coating or wet spraying) on inquiry, surface alloys on inquiry, changeable reflector, Casambi model on inquiry

Surface-mounted luminaire with LED, rated life of the LED L80/B10 50000 h (tambient 25°C), colour rendering index CRI > 96, chromaticity tolerance 2 SDCM (initial), reflector with asymmetrical light distribution pattern, primary reflector and kick reflector 99% pure aluminium in MIRO-Silver®, attachment with kick reflector to the ceiling approach of the light cone, exchangeable reflector unit in high-sheen black plastic, with glass cover, luminaire head/retention arm die-cast aluminium, powder-coated, silver, rotation angle 330°, swivel angle +/- 90°, On/Off, max. 36 luminaires per circuit (B16A fuse)