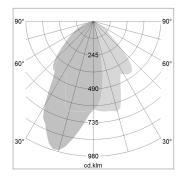

## LIGHT TECHNOLOGY

LED COB
Light colour 830
Luminous flux 4640 lm
System power 41 W
Luminaire Efficiency 113 lm/W
Reflector WallBeam
Controller On/Off

## **OPTIONAL**

RAL-colours, NCS-colours (powder coating or wet spraying) on inquiry, surface alloys on inquiry, changeable reflector, Casambi model on inquiry

Surface-mounted luminaire with LED, rated life of the LED L80/B10 50000 h (tambient 25°C), colour rendering index CRI > 80, chromaticity tolerance 2 SDCM (initial), reflector with asymmetrical light distribution pattern, primary reflector and kick reflector 99% pure aluminium in MIRO-Silver®, attachment with kick reflector to the ceiling approach of the light cone, exchangeable reflector unit in high-sheen black plastic, with glass cover, luminaire head/retention arm die-cast aluminium, powder-coated, black, rotation angle 330°, swivel angle +/- 90°, On/Off, max. 36 luminaires per circuit (B16A fuse)