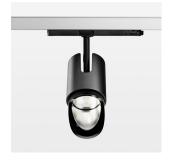

## Ontero IC

Article number: 21480100

## **LUMINAIRE**

Rotation angle 330° Swivel angle +/- 90° Weight 1.1 kg Protection rating . class IP 20 . II Luminaire colour black

## **OPTIONAL**

RAL-colours, NCS-colours (powder coating or wet spraying) on inquiry, surface alloys on inquiry, changeable reflector, Casambi model on inquiry

Surface-mounted luminaire with LED, rated life of the LED L80/B10 50000 h (tambient 25°C), colour rendering index CRI > 80, chromaticity tolerance 2 SDCM (initial), reflector with asymmetrical light distribution pattern, primary reflector and kick reflector 99% pure aluminium in MIRO-Silver®, attachment with kick reflector to the ceiling approach of the light cone, exchangeable reflector unit in high-sheen black plastic, with glass cover, luminaire head/retention arm die-cast aluminium, powder-coated, black, rotation angle 330°, swivel angle +/- 90°, On/Off, max. 36 luminaires per circuit (B16A fuse)