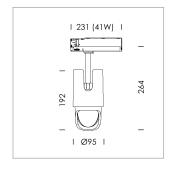

## **LUMINAIRE**

Rotation angle 330° Swivel angle +/- 90° Weight 1.1 kg Protection rating . class IP 20 . II Luminaire colour black

## **OPTIONAL**

RAL-colours, NCS-colours (powder coating or wet spraying) on inquiry, surface alloys on inquiry, changeable reflector, Casambi model on inquiry

Surface-mounted luminaire with LED, rated life of the LED L80/B10 50000 h (tambient 25°C), colour rendering index CRI > 80, chromaticity tolerance 2 SDCM (initial), reflector with asymmetrical light distribution pattern, primary reflector and kick reflector 99% pure aluminium in MIRO-Silver®, attachment with kick reflector to the ceiling approach of the light cone, exchangeable reflector unit in high-sheen black plastic, with glass cover, luminaire head/retention arm die-cast aluminium, powder-coated, black, rotation angle 330°, swivel angle +/- 90°, On/Off, max. 36 luminaires per circuit (B16A fuse)