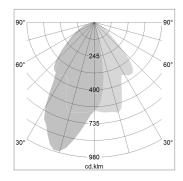

## LIGHT TECHNOLOGY

LED COB
Light colour 830
Luminous flux 2960 lm
System power 23 W
Luminaire Efficiency 129 lm/W
Reflector WallBeam
Controller On/Off