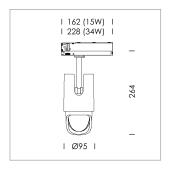

## **LUMINAIRE**

Rotation angle 330°
Swivel angle +/- 90°
Weight 1.1 kg
Protection rating . class IP 20 . II
Luminaire colour white

## **OPTIONAL**

RAL-colours, NCS-colours (powder coating or wet spraying) on inquiry, surface alloys on inquiry, changeable reflector, Casambi model on inquiry

Surface-mounted luminaire with LED, rated life of the LED L80/B10 50000 h (tambient 25°C), colour rendering index CRI > 80, chromaticity tolerance 2 SDCM (initial), reflector with asymmetrical light distribution pattern, primary reflector and kick reflector 99% pure aluminium in MIRO-Silver®, attachment with kick reflector to the ceiling approach of the light cone, exchangeable reflector unit in high-sheen black plastic, with glass cover, luminaire head/retention arm die-cast aluminium, powder-coated, white, rotation angle 330°, swivel angle +/- 90°, On/Off, max. 36 luminaires per circuit (B16A fuse)