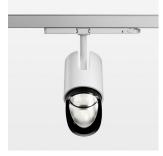

## Ontero IC

Article number: 21480056

## **OPTIONAL**

RAL-colours, NCS-colours (powder coating or wet spraying) on inquiry, surface alloys on inquiry, changeable reflector, Casambi model on inquiry

Surface-mounted luminaire with LED, rated life of the LED L80/B10 50000 h (tambient 25°C), colour rendering index CRI > 80, chromaticity tolerance 2 SDCM (initial), reflector with asymmetrical light distribution pattern, primary reflector and kick reflector 99% pure aluminium in MIRO-Silver®, attachment with kick reflector to the ceiling approach of the light cone, exchangeable reflector unit in high-sheen black plastic, with glass cover, luminaire head/retention arm die-cast aluminium, powder-coated, white, rotation angle 330°, swivel angle +/- 90°, On/Off, max. 36 luminaires per circuit (B16A fuse)