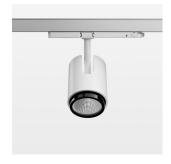

## OPTIONAL

RAL-colours, NCS-colours (powder coating or wet spraying) on inquiry, surface alloys on inquiry, changeable reflector, honeycomb louver

Surface-mounted luminaire with LED, rated life of the LED L80/B10 50000 h (tambient 25°C), colour rendering index CRI > 80, chromaticity tolerance 2 SDCM (initial), reflector with circular light distribution pattern, reflector pure aluminium 99,99% in MIRO-Silver®, segmented and faceted, exchangeable reflector unit in high-sheen black plastic, with glass cover, luminaire head/retention arm die-cast aluminium, powder-coated, white, rotation angle 330°, swivel angle +/- 90°, On/Off, max. 36 luminaires per circuit (B16A fuse)