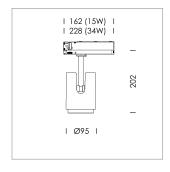

## LIGHT TECHNOLOGY

LED СОВ Light colour 835 Luminous flux 4040 lm System power 34 W Luminaire Efficiency 119 lm/W Reflector Flood Beam angle 40° On/Off Controller

Rotation angle 330° Swivel angle 4/- 90° Weight 1.1 kg Protection rating . class IP 20 . II Luminaire colour white

## OPTIONAL

RAL-colours, NCS-colours (powder coating or wet spraying) on inquiry, surface alloys on inquiry, changeable reflector, honeycomb louver

Surface-mounted luminaire with LED, rated life of the LED L80/B10 50000 h (tambient 25°C), colour rendering index CRI > 80, chromaticity tolerance 2 SDCM (initial), reflector with circular light distribution pattern, reflector pure aluminium 99,99% in MIRO-Silver®, segmented and faceted, exchangeable reflector unit in high-sheen black plastic, with glass cover, luminaire head/retention arm die-cast aluminium, powder-coated, white, rotation angle 330°, swivel angle +/- 90°, On/Off, max. 36 luminaires per circuit (B16A fuse)