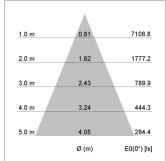

## LIGHT TECHNOLOGY

LED СОВ Light colour 835 Luminous flux 4040 lm System power 34 W Luminaire Efficiency 119 lm/W Reflector Flood Beam angle 40° On/Off Controller

Rotation angle 330° Swivel angle 4/- 90° Weight 1.1 kg Protection rating . class IP 20 . II Luminaire colour white