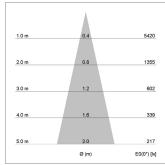

## LIGHT TECHNOLOGY

LED COB Light colour BeNature Luminous flux 1370 lm 34 W System power Luminaire Efficiency 40 lm/w Reflector Medium 24° Beam angle On/Off Controller

Rotation angle 330°
Swivel angle +/- 90°
Weight 1.1 kg
Protection rating . class IP 20 . II
Luminaire colour special colour