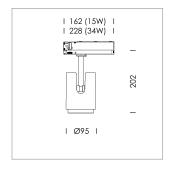

## LIGHT TECHNOLOGY

LED COB Light colour BeNature Luminous flux 1370 lm 34 W System power Luminaire Efficiency 40 lm/w Reflector Medium 24° Beam angle On/Off Controller

Rotation angle 330°
Swivel angle +/- 90°
Weight 1.1 kg
Protection rating . class IP 20 . II
Luminaire colour special colour

Surface-mounted luminaire with LED, rated life of the LED L80/B10 50000 h (tambient 25°C), colour rendering index CRI > 95, chromaticity tolerance 2 SDCM (initial), 3D silicone lens to reduce the proportion of scattered light, reflector with circular light distribution pattern, reflector pure aluminium 99,99% in MIRO-Silver®, segmented and faceted, exchangeable reflector unit in high-sheen black plastic, with glass cover, luminaire head/retention arm diecast aluminium, powder-coated, special colour, rotation angle 330°, swivel angle +/- 90°, On/Off, max. 36 luminaires per circuit (B16A fuse)