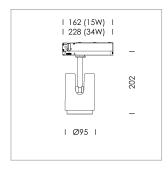

## LIGHT TECHNOLOGY

LED СОВ Light colour 830 Luminous flux 4000 lm System power 34 W Luminaire Efficiency 118 lm/W Reflector Flood Beam angle 40° On/Off Controller

Rotation angle 330° Swivel angle 4/- 90° Weight 1.1 kg Protection rating . class IP 20 . II Luminaire colour black

## OPTIONAL

RAL-colours, NCS-colours (powder coating or wet spraying) on inquiry, surface alloys on inquiry, changeable reflector, honeycomb louver

Surface-mounted luminaire with LED, rated life of the LED L80/B10 50000 h (tambient 25°C), colour rendering index CRI > 80, chromaticity tolerance 2 SDCM (initial), reflector with circular light distribution pattern, reflector pure aluminium 99,99% in MIRO-Silver®, segmented and faceted, exchangeable reflector unit in high-sheen black plastic, with glass cover, luminaire head/retention arm die-cast aluminium, powder-coated, black, rotation angle 330°, swivel angle +/- 90°, On/Off, max. 36 luminaires per circuit (B16A fuse)