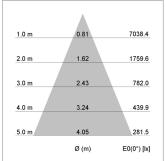

## LIGHT TECHNOLOGY

LED СОВ Light colour 830 Luminous flux 4000 lm System power 34 W Luminaire Efficiency 118 lm/W Reflector Flood Beam angle 40° On/Off Controller

Rotation angle 330° Swivel angle 4/- 90° Weight 1.1 kg Protection rating . class IP 20 . II Luminaire colour black