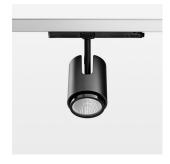

## LIGHT TECHNOLOGY

LED СОВ Light colour 830 Luminous flux 4000 lm System power 34 W Luminaire Efficiency 118 lm/W Reflector Flood Beam angle 40° On/Off Controller

Rotation angle 330° Swivel angle 4/- 90° Weight 1.1 kg Protection rating . class IP 20 . II Luminaire colour black

## OPTIONAL

RAL-colours, NCS-colours (powder coating or wet spraying) on inquiry, surface alloys on inquiry, changeable reflector, honeycomb louver

Surface-mounted luminaire with LED, rated life of the LED L80/B10 50000 h (tambient 25°C), colour rendering index CRI > 80, chromaticity tolerance 2 SDCM (initial), reflector with circular light distribution pattern, reflector pure aluminium 99,99% in MIRO-Silver®, segmented and faceted, exchangeable reflector unit in high-sheen black plastic, with glass cover, luminaire head/retention arm die-cast aluminium, powder-coated, black, rotation angle 330°, swivel angle +/- 90°, On/Off, max. 36 luminaires per circuit (B16A fuse)